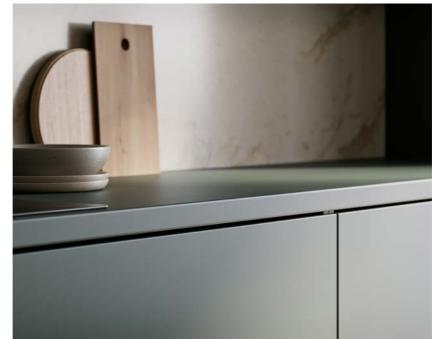

## Advantages at a glance

Anti-fingerprint

Durable and long-lasting

Can be worked on with standard wood-working tools

Identical material on front and back

Matching edgeband and tambour doors

A consistent look. From surface to shutter.

RAUVISIO tone finds its complement in RAUVISIO noir HPL for high-traffic horizontal surfaces and in the color-coordinated RAUVOLET noble matt tambour door – for a seamless and elegant design concept.

Velvety Matte. Built to Last. Timeless Appeal.