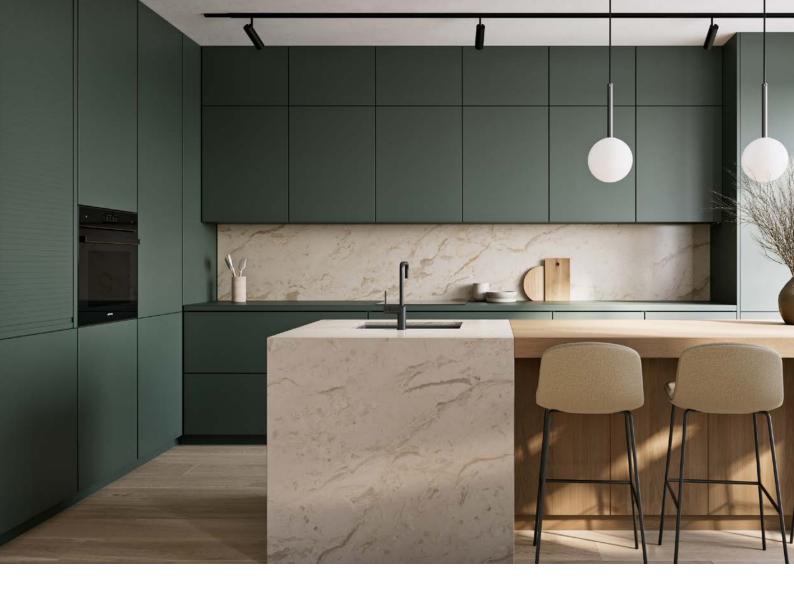

## The balanced foundation for refined design

RAUVISIO tone combines functionality and aesthetics in perfect harmony. The smooth matte surface impresses with visual calm, pleasant touch and versatile use – from kitchens to living spaces. Timeless in appearance and confident in effect, RAUVISIO tone creates modern interiors with a quiet, natural presence. Its durable surface easily withstands the demands of everyday life – for long-lasting furniture with enduring style.

Thanks to easy processing and matching components like edging and tambour doors, RAUVISIO tone is a reliable partner in premium interior design. This is how RAUVISIO tone sets the tone in modern furniture design.

RAUVISIO tone finds its complement in RAUVISIO noir HPL for high-traffic horizontal surfaces and in the color-coordinated RAUVOLET noble matt tambour door – for a seamless and elegant design concept.

Velvety Matte. Built to Last. Timeless Appeal.