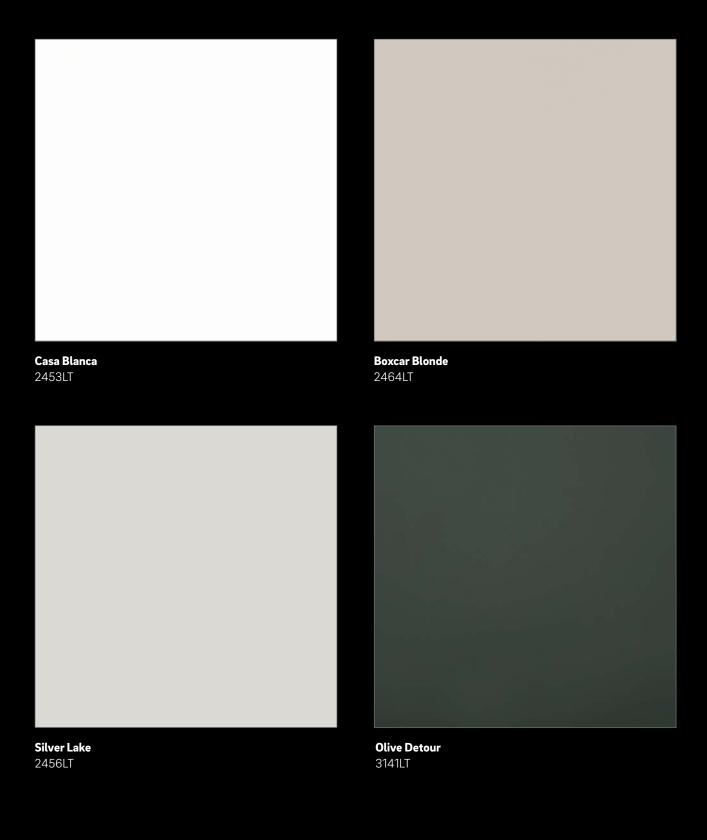

## Advantages at a glance

Anti-fingerprint

Durable and long-lasting

Can be worked on with standard wood-working tools

Identical material on front and back

Matching edgeband and tambour doors

A consistent look. From surface to shutter.