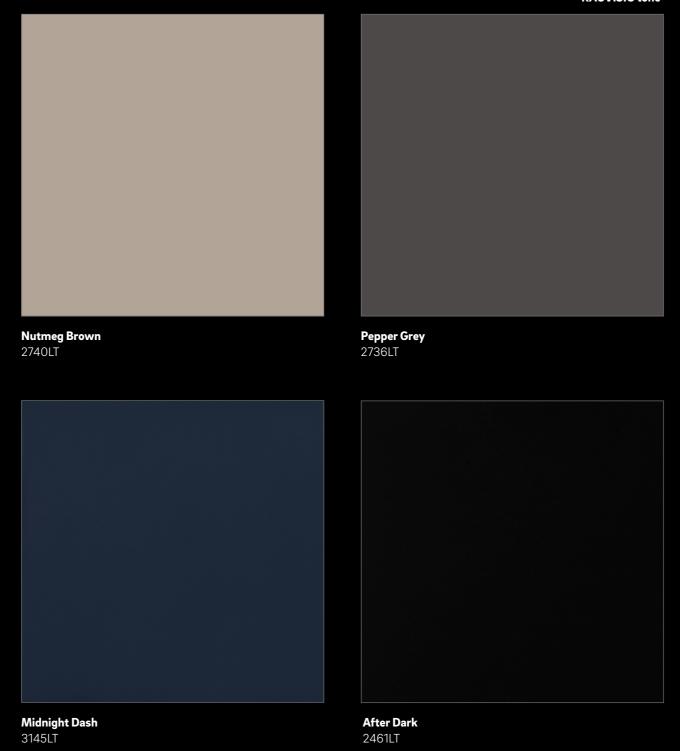

## Advantages at a glance

Anti-fingerprint

Durable and long-lasting

Can be worked on with standard wood-working tools

Identical material on front and back

Matching edgeband and tambour doors

A consistent look. From surface to shutter.