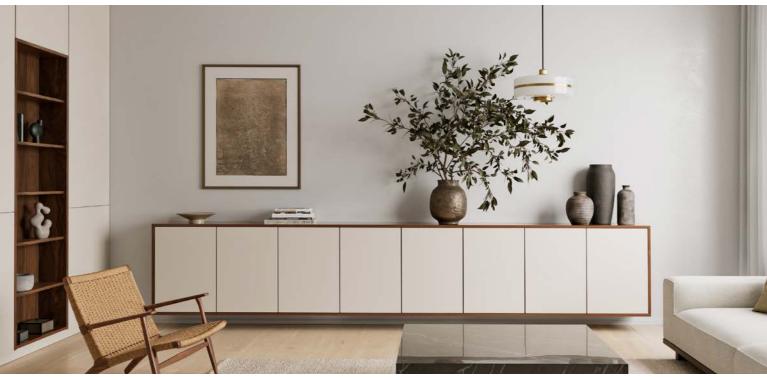

## The balanced foundation for refined design

RAUVISIO tone combines functionality and aesthetics in perfect harmony. The smooth matte surface impresses with visual calm, pleasant touch and versatile use – from kitchens to living spaces. Timeless in appearance and confident in effect, RAUVISIO tone creates modern interiors with a quiet, natural presence. Its durable surface easily withstands the demands of everyday life – for long-lasting furniture with enduring style.

Thanks to easy processing and matching components like edging and tambour doors, RAUVISIO tone is a reliable partner in premium interior design. This is how RAUVISIO tone sets the tone in modern furniture design.