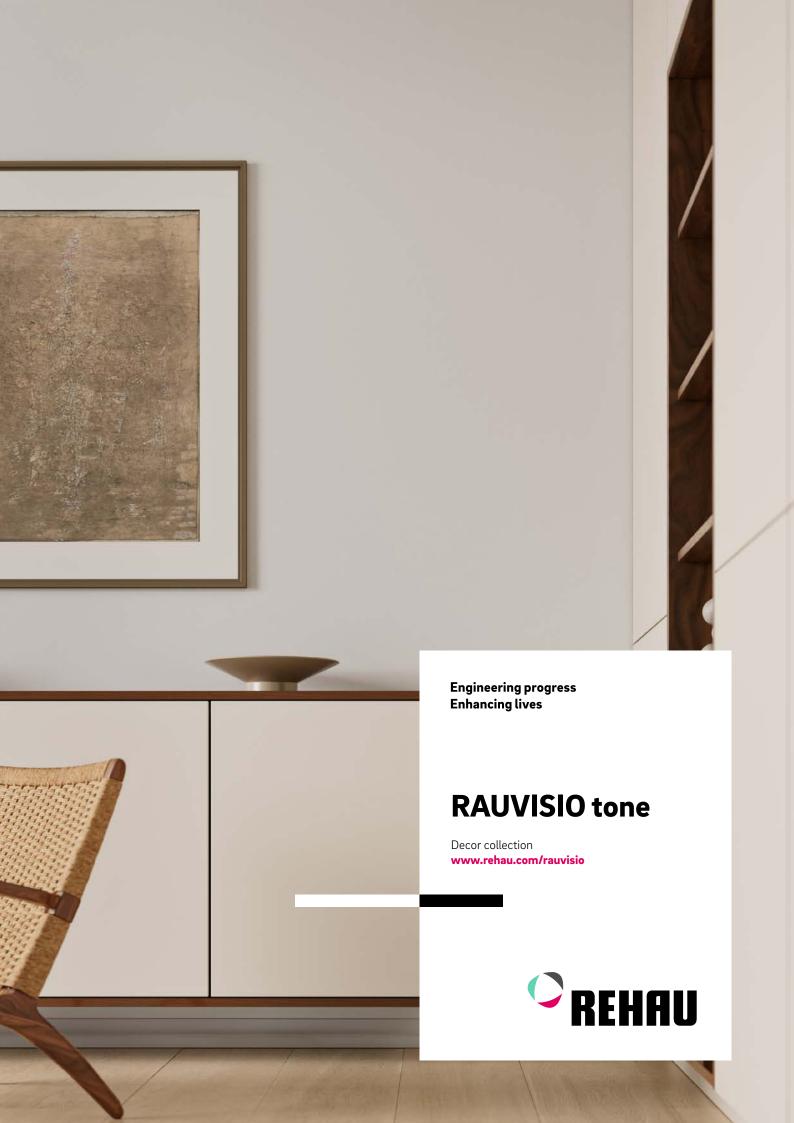

## **RAUVISIO** tone

## The balanced foundation for refined design

RAUVISIO tone combines functionality and aesthetics in perfect harmony. The smooth matte surface impresses with visual calm, pleasant touch and versatile use – from kitchens to living spaces. Timeless in appearance and confident in effect, RAUVISIO tone creates modern interiors with a quiet, natural presence. Its durable surface easily withstands the demands of everyday life – for long-lasting furniture with enduring style.