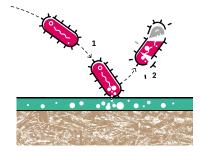

#### How health.protect protection works

without antibacterial finish

with antibacterial finish

An antibacterial lacquer continually releases slowly diffusing active substances. They not only prevent the cell division of the bacteria but also destroy them permanently.