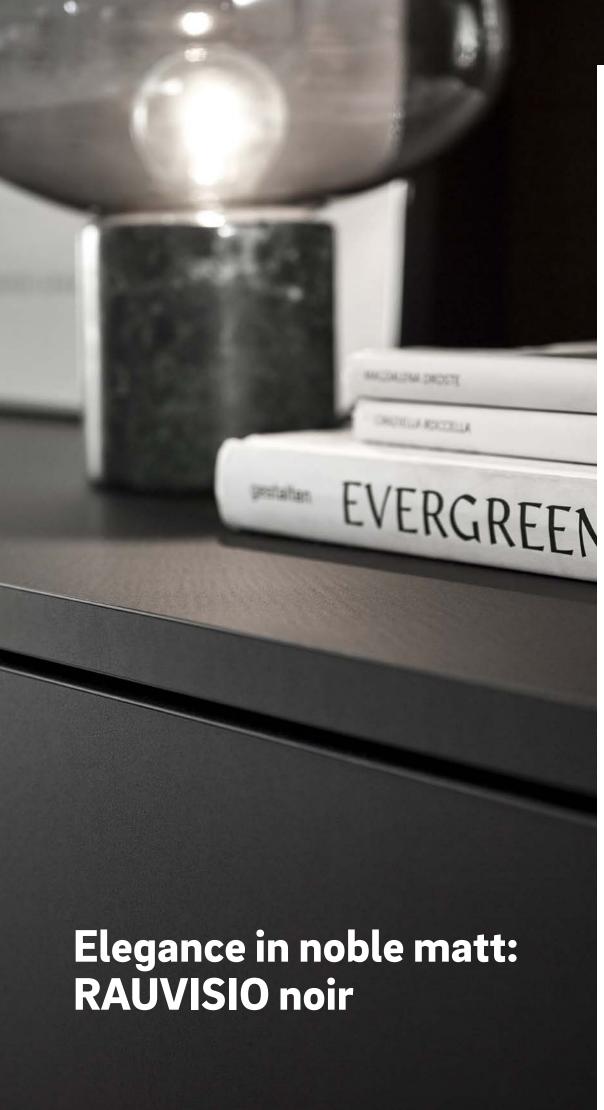

#### **RAUVISIO** noir laminate

Elegance in noble matt

### RAUVISIO noir is an emotional surface that derives its elegance and style from the incomparable world of film noir.

Ever since this unique imagery conquered the world in numerous film classics, this striking style has constantly evolved. But its core characteristic has remained to this day: timeless elegance that is unpretentious and versatile at the same time. RAUVISIO noir picks up on this concept and its silky matt finish gives surfaces an added vibrancy, striking the perfect balance between design and functionality.

With a robust HPL surface, RAUVISIO noir is an incredibly versatile material with a noble matt finish and velvety soft feel, making it the perfect choice for horizontal applications that are subjected to mechanical loads, e.g. kitchen worktops or shop counters, or just for classic use on vertical fronts.