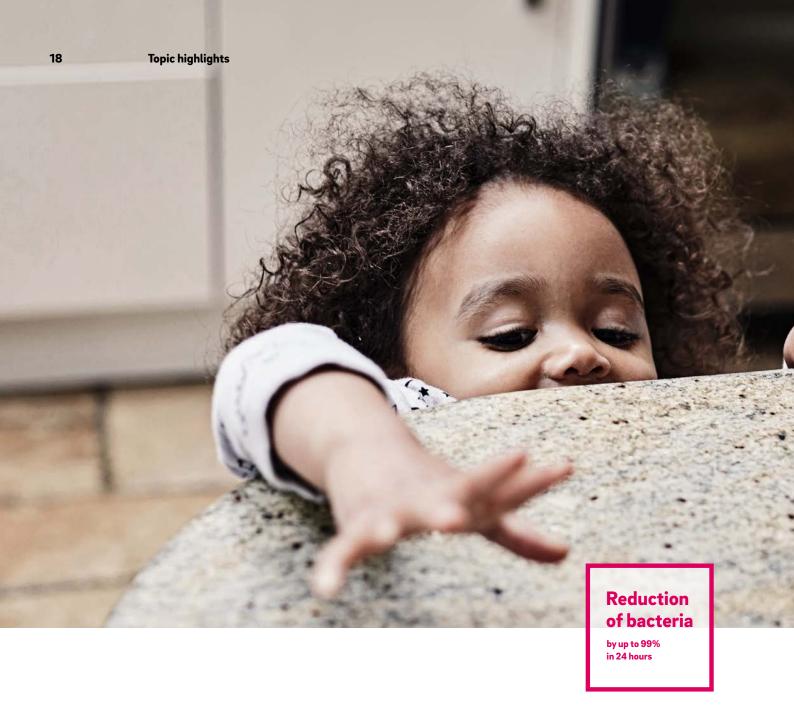

# Contact without regrets: REHAU health.protect

Making life better can also mean making it safer. This is exactly where REHAU health.protect comes into play – with our antibacterial surfaces.

Our RAUVISIO noir laminate and RAUVISIO brilliant noble matt acrylic laminate are equipped with health.protect as standard. The RAUVISIO crystal glass laminate and RAUVISIO brilliant acrylic laminate are available with an optional antibacterial finish.

#### How health.protect protection works

without antibacterial finish

with antibacterial finish

An antibacterial lacquer continually releases slowly diffusing active substances. They not only prevent the cell division of the bacteria but also destroy them permanently.