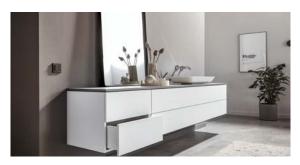

### RAUVISIO noir is an emotional surface that derives its elegance and style from the incomparable world of film noir.

Ever since this unique imagery conquered the world in numerous film classics, this striking style has constantly evolved. But its core characteristic has remained to this day: timeless elegance that is unpretentious and versatile at the same time. RAUVISIO noir picks up on this concept and its silky matt finish gives surfaces an added vibrancy, striking the perfect balance between design and functionality.

With a robust HPL surface, RAUVISIO noir is an incredibly versatile material with a noble matt finish and velvety soft feel, making it the perfect choice for horizontal applications that are subjected to mechanical loads, e.g. kitchen worktops or shop counters, or just for classic use on vertical fronts.

### **RAUVISIO** noir

Elegant colors for unique projects