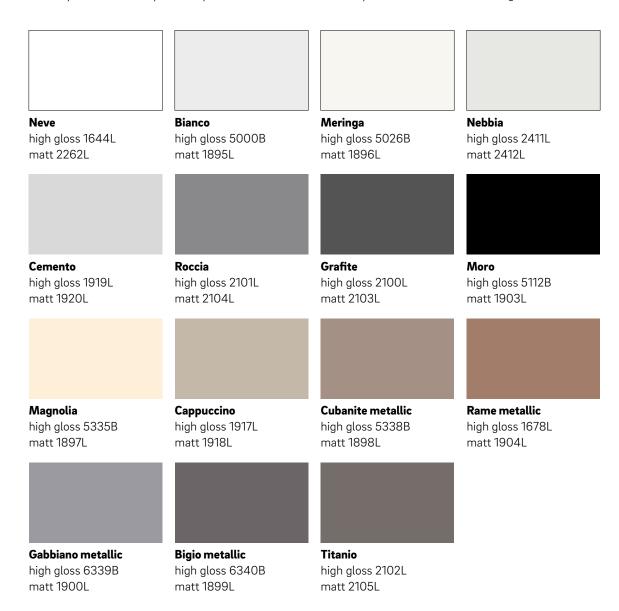

### **Pure Collection**

**Bianco** 

high gloss V2778 matt 1696L

Nebbia

high gloss 1910L matt 1911L

Grafite

high gloss 2106L matt 2108L

Piano

high gloss 2015L matt 2016L

Perla

high gloss V2892 matt 1697L

Sabbia

high gloss 1687L matt 1703L

Fumo

high gloss 1686L matt 1702L

Magnolia

high gloss 73703 matt 1698L

#### Alba

high gloss 3201L matt 3206L

#### Duna

high gloss 3202L matt 3207L

#### Onda

high gloss 3200L matt 3205L

#### Nuvola

high gloss 3199L matt 3204L