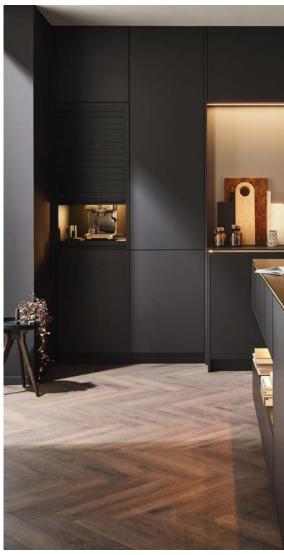

### RAUVISIO noir is an emotional surface that derives its elegance and style from the incomparable world of film noir.

Ever since this unique imagery conquered the world in numerous film classics, this striking style has constantly evolved. But its core characteristic has remained to this day: timeless elegance that is unpretentious and versatile at the same time. RAUVISIO noir picks up on this concept and its silky matt finish gives surfaces an added vibrancy, striking the perfect balance between design and functionality.

With a robust HPL surface, RAUVISIO noir is an incredibly versatile material with a noble matt finish and velvety soft feel, making it the perfect choice for horizontal applications that are subjected to mechanical loads, e.g. kitchen worktops or shop counters, or just for classic use on vertical fronts.

#### No compromise on quality

Whatever the weather – RAUVISIO noir is the perfect solution. Without compromising on quality, design or feel.

#### Ready for everyday life

Real beauty that you can just enjoy without worrying about the challenges of everyday life.

RAUVISIO noir not only looks great, but also impresses with its outstanding durability, even under intensive use.