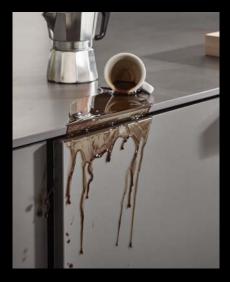

### RAUVISIO noir is an emotional surface that derives its elegance and style from the incomparable world of film noir.

Ever since this unique imagery conquered the world in numerous film classics, this striking style has constantly evolved. But its core characteristic has remained to this day: timeless elegance that is unpretentious and versatile at the same time. RAUVISIO noir picks up on this concept and its silky matt finish gives surfaces an added vibrancy, striking the perfect balance between design and functionality.

With a robust HPL surface, RAUVISIO noir is an incredibly versatile material with a noble matt finish and velvety soft feel, making it the perfect choice for horizontal applications that are subjected to mechanical loads, e.g. kitchen worktops or shop counters, or just for classic use on vertical fronts.

#### Ready for everyday life

Real beauty that you can just enjoy without worrying about the challenges of everyday life.

RAUVISIO noir not only looks great, but also impresses with its outstanding durability, even under intensive use.

### Advantages at a glance

- Worry-free cooking thanks to high heat resistance
- Easy to clean and antibacterial because who likes cleaning?
- Waterproof because accidents can happen
- Pleasant to use thanks to soft touch and anti-fingerprint technology
- Long-lasting enjoyment of the furniture - thanks to high scratch and impact resistance