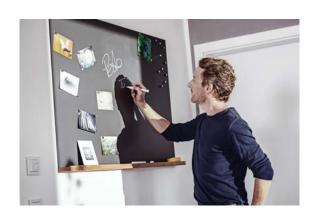

#### Remarkable features: can be written on and magnetic

RAUVISIO crystal surfaces not only look good, they also offer clever features, they can be written on and are also available with a magnetic function. In offices, the magnetic glass panels can be used as whiteboards.

#### Perfectly integrated easily into everyday life

Is your customer's house literally bouncing with life? No problem for RAUVISIO crystal – it can cope with most things:

- high scratch and impact resistance
- can be written on
- easy to clean