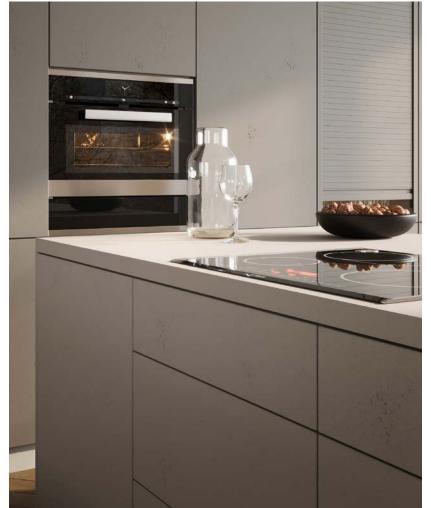

### RAUVISIO noir is an emotional surface that derives its elegance and style from the incomparable world of film noir.

Ever since this unique imagery conquered the world in numerous film classics, this striking style has constantly evolved. But its core characteristic has remained to this day: timeless elegance that is unpretentious and versatile at the same time. RAUVISIO noir picks up on this concept and its silky matt finish gives surfaces an added vibrancy, striking the perfect balance between design and functionality.

With a robust HPL surface, RAUVISIO noir is an incredibly versatile material with a noble matt finish and velvety soft feel, making it the perfect choice for horizontal applications that are subjected to mechanical loads, e.g. kitchen worktops or shop counters, or just for classic use on vertical fronts.

With RAUVISIO fino, REHAU has come up with a cost-effective, high-quality alternative to expensive lacquered components.

The lacquered laminate is ideal for use with high gloss, matt or metallic vertical front panels in kitchens, bathrooms or shops. It can also be combined with a matching zero-joint edgeband to create a permanently jointless look.