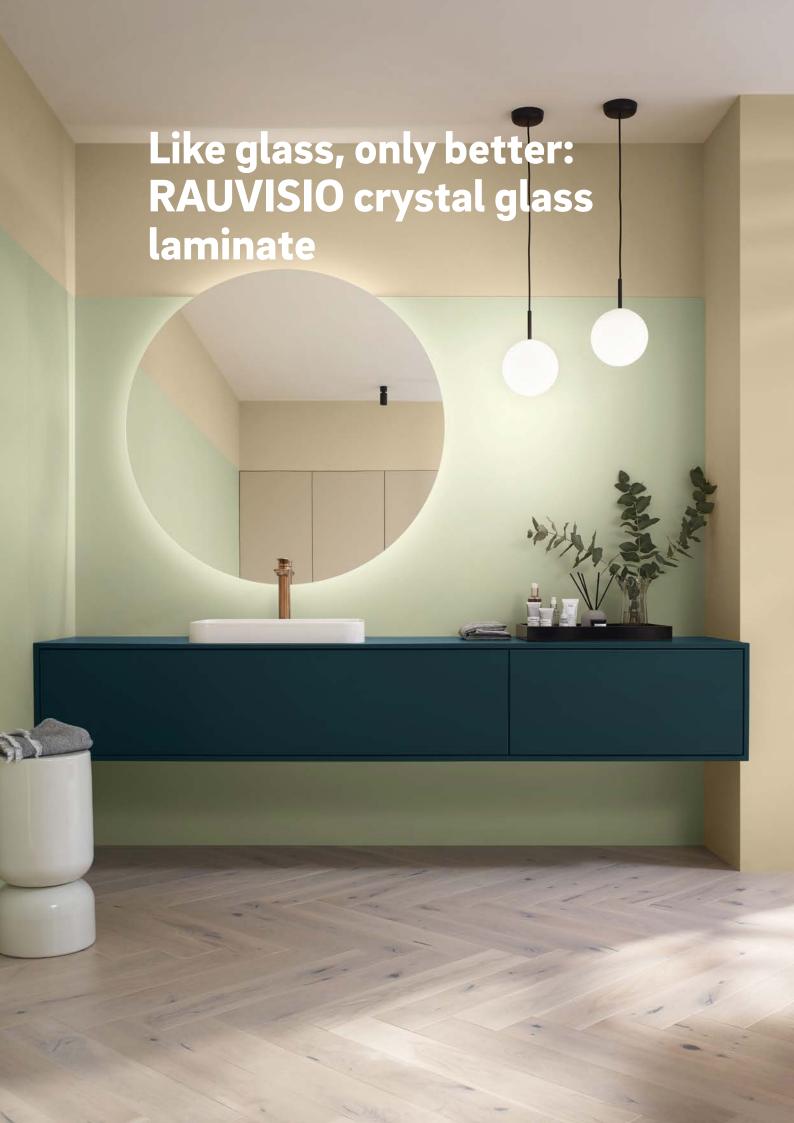

#### RAUVISIO crystal glass laminate

Like glass, only better

### Who needs real glass when you can have RAUVISIO crystal?

Looks like glass, feels like glass, but is significantly lighter, more resistant and more flexible and can be processed using standard woodworking tools: RAUVISIO crystal glass laminate.

This material is used for front panels, whilst the thin variant is used for rear walls of recesses or wall panels. Whether you are working on a kitchen, bathroom, living room or shop, a wide range of designs available in matt or high gloss, polymer mirrors and optional magnetic surfaces give you incredible design freedom, allowing you to take modern interiors to the next level.