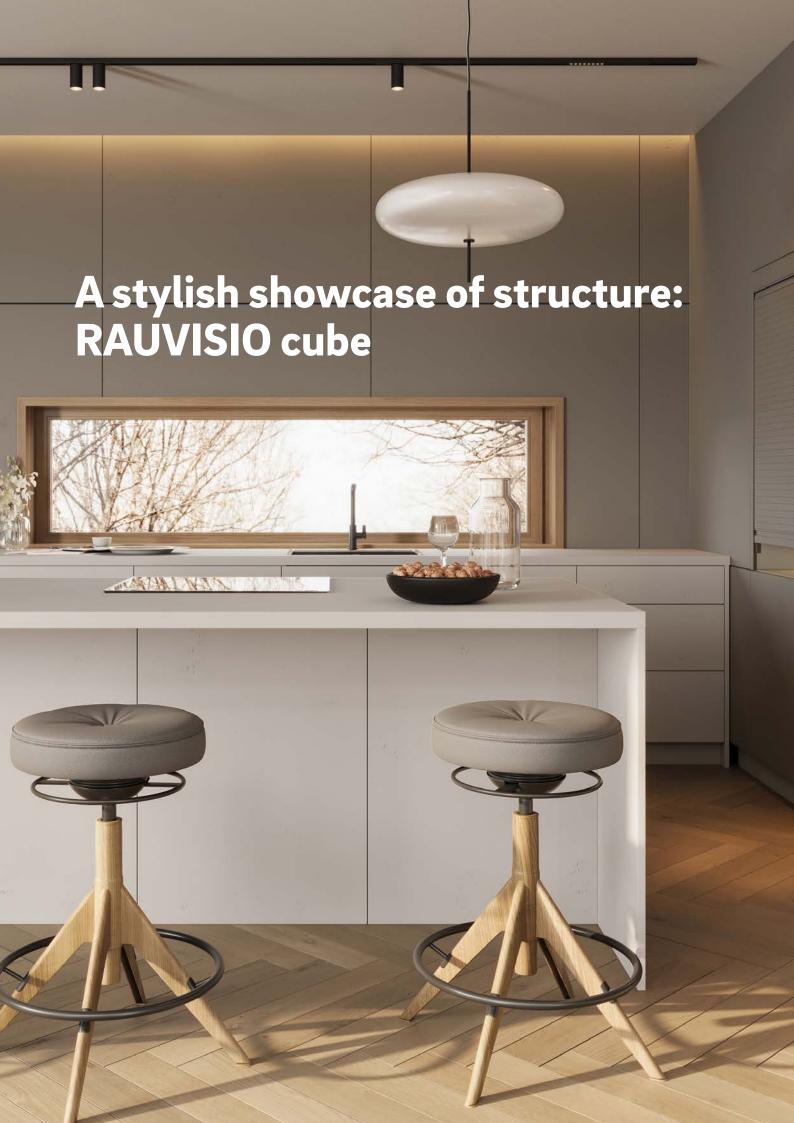

#### **RAUVISIO** cube mineral texture

A stylish showcase of structure

### RAUVISIO cube brings the aesthetics of natural structures into the interior.

The unique surfaces of RAUVISIO cube reflect the natural beauty and the raw, timeless materials found in both architecture and nature itself. Each structure is shaped by a distinct element of the environment or architecture that has influenced the aesthetic design and textural qualities of the surfaces.

Thanks to it's natural air pores, RAUVISIO cube offers a look that picks up on the rough industrial aesthetic. Each panel is individual and unique in its surface structure.

RAUVISIO cube makes it possible to combine materials that appear completely different, yet complement each other in style. The color of the authentic smoothed concrete blends seamlessly with the elegant, noble matt look of RAUVISIO noir.

#### Interior in design match

The RAUVISIO cube collection finds its color counterpart in RAUVISIO noir and thus the entire noble matt collection. The result is an almost inexhaustible variety for a pure and minimalist interior.