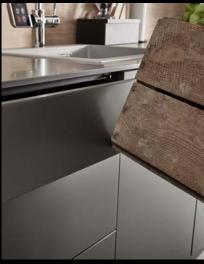

### RAUVISIO cube brings the aesthetics of natural structures into the interior.

The unique surfaces of RAUVISIO cube reflect the natural beauty and the raw, timeless materials found in both architecture and nature itself. Each structure is shaped by a distinct element of the environment or architecture that has influenced the aesthetic design and textural qualities of the surfaces.

Thanks to it's natural air pores, RAUVISIO cube offers a look that picks up on the rough industrial aesthetic. Each panel is individual and unique in its surface structure.

RAUVISIO cube makes it possible to combine materials that appear completely different, yet complement each other in style. The color of the authentic smoothed concrete blends seamlessly with the elegant, noble matt look of RAUVISIO noir.

### Authentic concrete texture Urban Concrete

Inspired by clear, form-defining architecture, the Urban Concrete structure captures the raw and irregular texture of concrete, which is widely found in urban landscapes. It embodies modern industrial charm and gives spaces a powerful, dynamic presence. Natural air pockets lend the surface an authentic appearance, with each panel being individually unique in its texture.