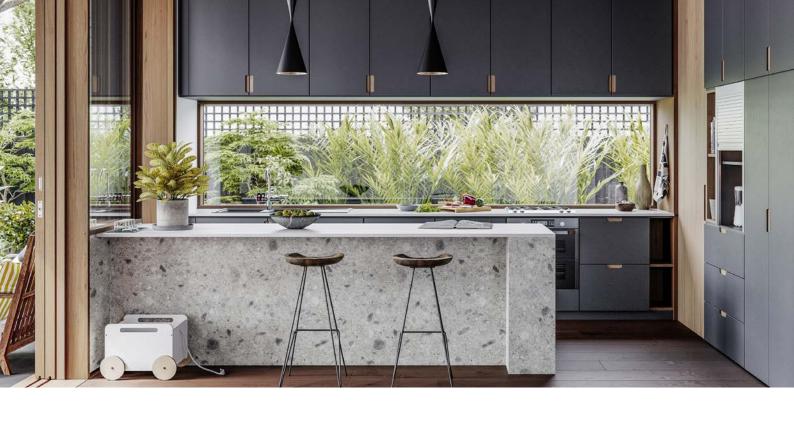

### RAUVISIO cube brings the aesthetics of natural structures into the interior.

The unique surfaces of RAUVISIO cube reflect the natural beauty and the raw, timeless materials found in both architecture and nature itself. Each structure is shaped by a distinct element of the environment or architecture that has influenced the aesthetic design and textural qualities of the surfaces.

Thanks to it's natural air pores, RAUVISIO cube offers a look that picks up on the rough industrial aesthetic. Each panel is individual and unique in its surface structure.

RAUVISIO cube makes it possible to combine materials that appear completely different, yet complement each other in style. The color of the authentic smoothed concrete blends seamlessly with the elegant, noble matt look of RAUVISIO noir.

#### Interior in design match

The RAUVISIO cube collection finds its color counterpart in RAUVISIO noir and thus the entire noble matt collection. The result is an almost inexhaustible variety for a pure and minimalist interior.