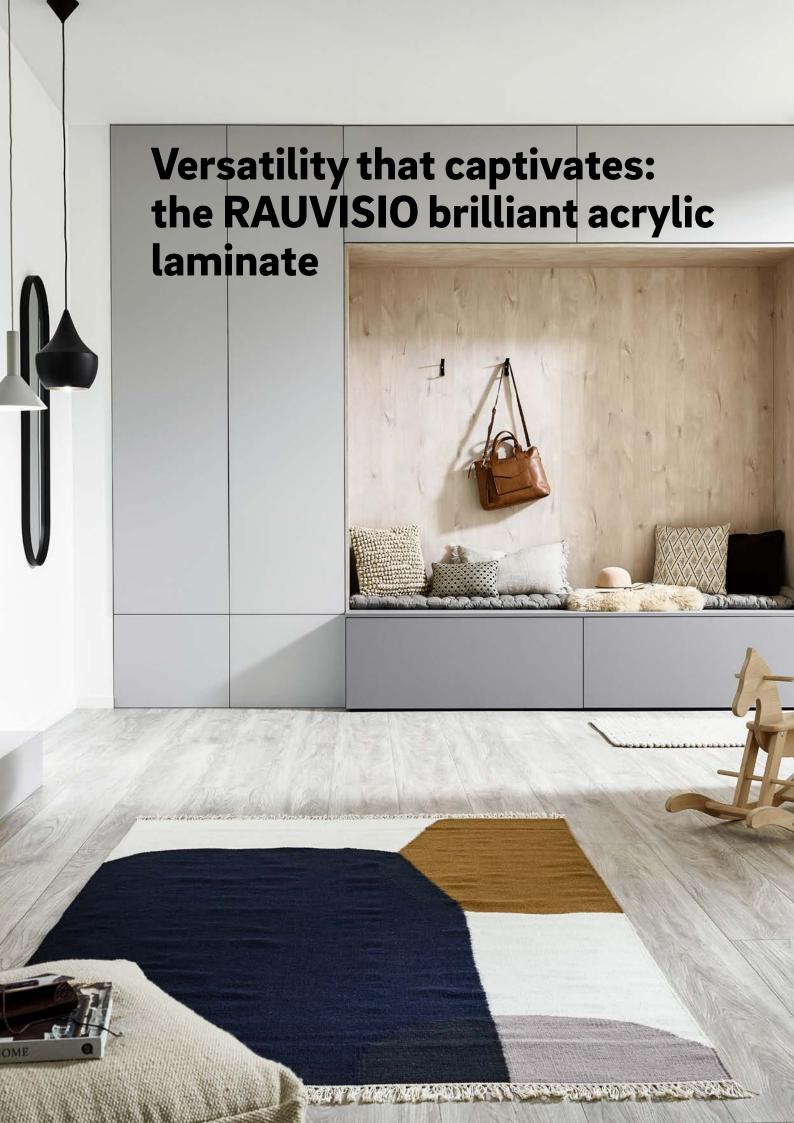

#### **RAUVISIO** brilliant acrylic laminate

Versatility that captivates

### With excellent colour quality and brilliance, RAUVISIO brilliant is the first choice for high-quality surfaces with lacquered look – even in matt.

RAUVISIO brilliant replaces high-quality lacquered elements in surface design and enables you to create outstanding designs for laminating vertical furniture fronts. This versatile surface offers excellent surface quality and can be cut to size using standard woodworking tools.

#### Super soft: RAUVISIO brilliant noble matt

Elegant and resistant, the latest member of the RAUVISIO brilliant family combines a noble matt look, even at small angles, with a high-quality feel. It coordinates perfectly with the REHAU noble matt collection.

#### Withstands a lot: RAUVISIO brilliant SR

The hard coating makes RAUVISIO brilliant SR particularly resistant to everyday use, with even higher scratch resistance and greater resistance to chemicals.