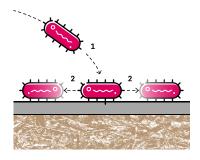

#### How health.protect protection works

without antibacterial finish

with antibacterial finish

An antibacterial lacquer continually releases slowly diffusing active substances. They not only prevent the cell division of the bacteria but also destroy them permanently.