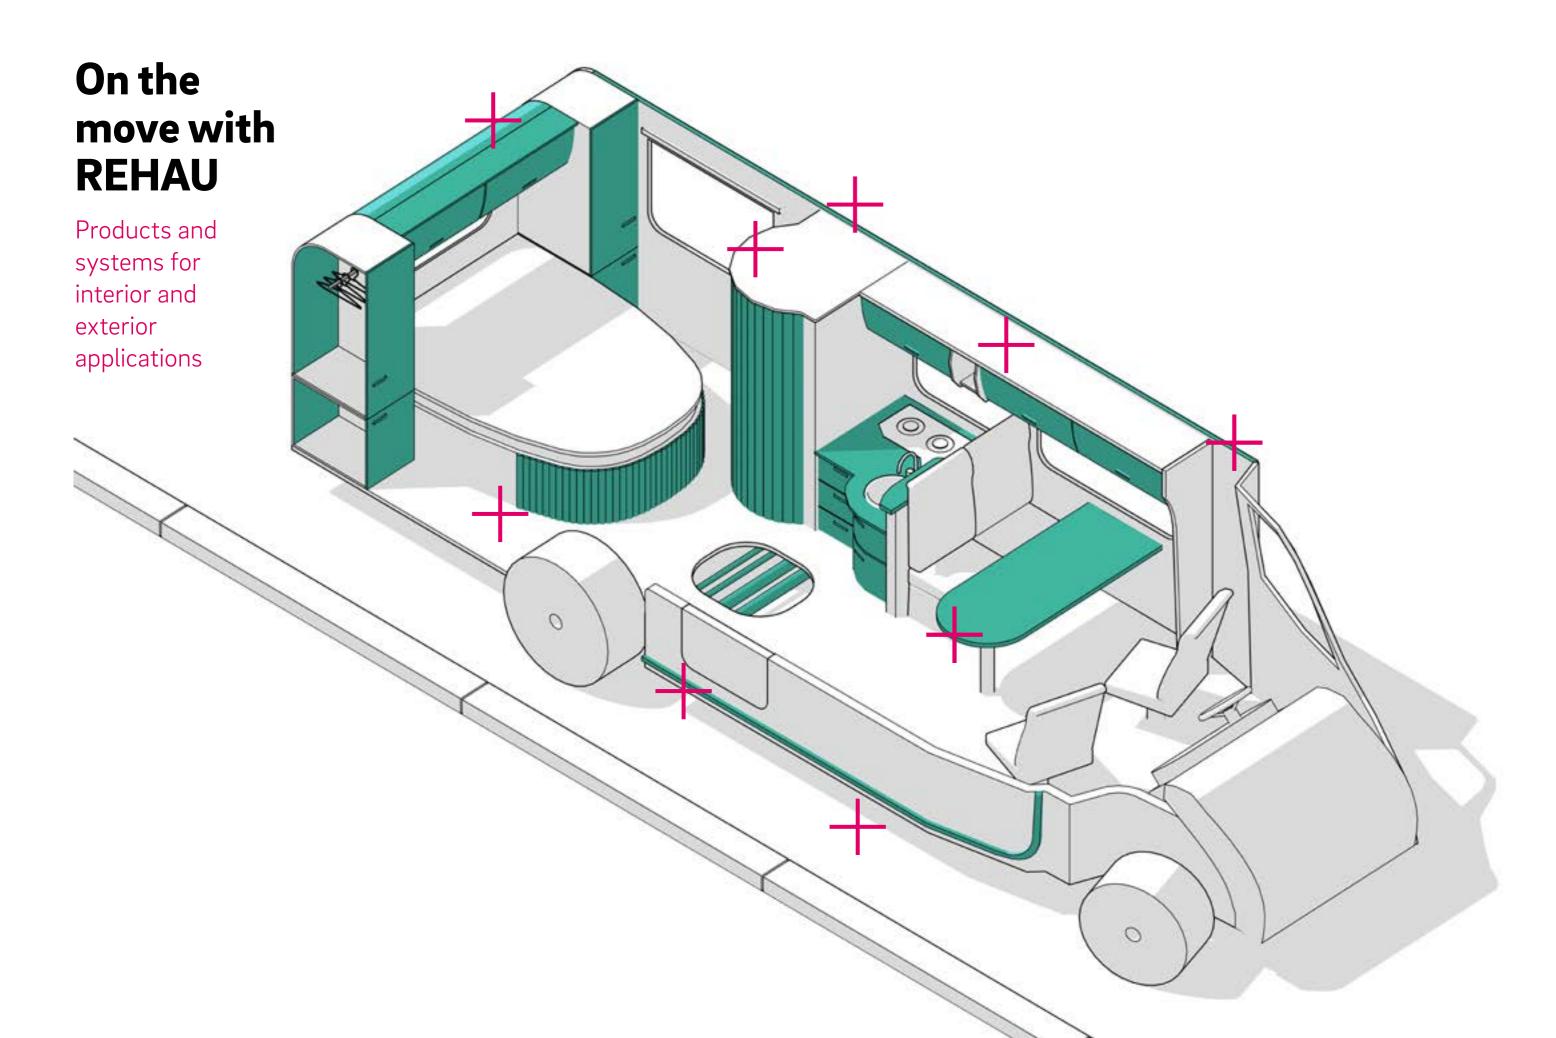

### **Engineering progress**

What are the key points in the caravan and motor home construction industry? The search for product solutions that are both functional and design-oriented. Ideas that provide more function and individuality and are also durable and high-quality. And there is also the focus on lightweight construction. We offer it all: simple, quick, all from one source, and combined with our unparalleled technical expertise.

System solutions for motor home and caravan design

Whether interior or exterior attachment: our caravan and motor home design solutions will convince you. REHAU has been working on lightweight solutions with well-known partners in the caravan industry for years and has become a respected development partner. Our special RAUKANTEX edgebands are unbeatable with their innovative lightweight boards and save on weight at every turn.

To address the special requirements of caravan design, our innovative product solutions RAUVISIO, RAUVOLET and RAUWALON are also used in various applications.

They offer countless design options far beyond the possibilities offered by wood and glass materials, for example unlimited shaping capabilities, individual luminescent effects of edgebands and surfaces, no-handle front panels or no-slip mats for drawers.

Hoses are one of REHAU's most established product ranges. Whether drinking water hoses, waste water hoses or cleaning hoses – our portfolio of possibilities is matchless.

When it comes to seal and profile technology, special developments are our strong suit. You specify the function and design: we source the correct material and shape and guarantee long-lasting and trouble-free use. The systems can be used in the interior as well as exterior of the mobile home or caravan.