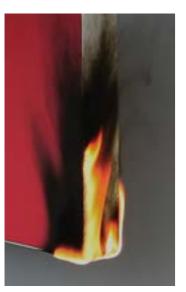

## For passive fire protection – RAUKANTEX FP

Fire protection is a key issue in any place where people spend time. RAUKANTEX FP from thefire.protect product family offers self-extinguishing edgebands with halogenfree flame retardants which meet the key European fire protection requirements and at the same time do not limit your design options. Their fire behaviour iscertified according to the applicable standards EN 13501-1\* and EN 45545-2.