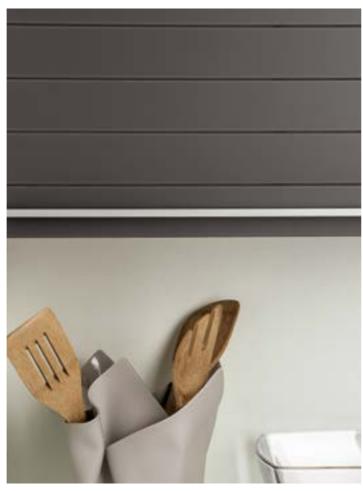

# Lacquer laminate RAUVISIO fino – the economical alternative

RAUVISIO fino is REHAU's affordable yet high-quality alternative to lacquered components. Regardless of whether it's for high-gloss, matt or metallic surfaces, our lacquer laminateis used as a cost-effective solution for vertical furniture fronts. With the matching zerojoint edgeband, it gives the finished component a durable, seamless look.

## No-slip board RAUVISIO grip – long-lasting. universal. practical.

Elegant design, lots of storage, practicality: the things every mobile home owner wants. With RAUVISIO grip, the insides of drawers have the perfect surface. Even with large components, the contents always stay at the correct place. And the best part: instead of additional no-slip mats or separators, the no-slip surface is directly integrated in the production of the furniture. An added benefit for your customers. Individuality for your interior design.