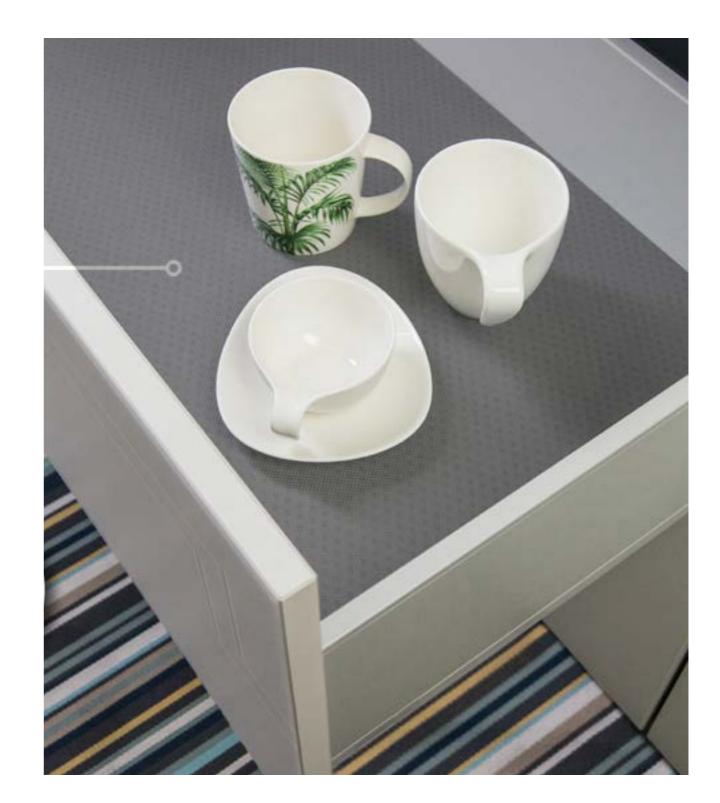

## No-slip board RAUVISIO grip – long-lasting. universal. practical.

Elegant design, lots of storage, practicality: the things every mobile home owner wants. With RAUVISIO grip, the insides of drawers have the perfect surface. Even with large components, the contents always stay at the correct place. And the best part: instead of additional no-slip mats or separators, the no-slip surface is directly integrated in the production of the furniture. An added benefit for your customers. Individuality for your interior design.