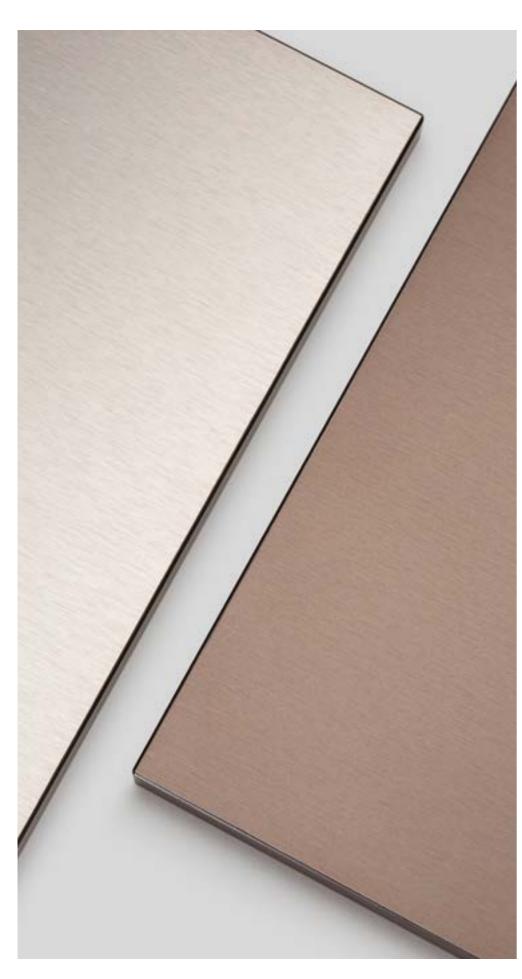

### Glass laminate RAUVISIO crystal just like glass, only better

凸

- 50% lighter than real glass
- resistant than real glass

It looks like glass, feels like glass, but is significantly lighter, more resistant and more flexible and can be processed using standard woodworking tools. The material is used in front panels, or in its thin version as rear walls of recesses or wall panels. Lots of décor variants in matt or high-gloss, a polymer mirror and magnetic additional functions provide an incredible range of design options.

### **RAUVISIO** noir coating elegance in noble matt

The silky matt finish and velvety feel of RAUVISIO noir brings surfaces to life and creates the perfect balance between design and function. The robust HPL surface makes it a very versatile material for applications exposed to severe mechanical stresses like counter tops, but also for classic vertical front panels.