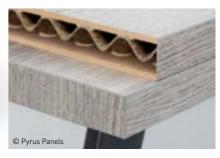

# Because every gram counts – edgebands for lightweight construction

Lightweight substrate boards like PP honeycomb boards or PP/PVC rigid foam boards are the ideal solution for saving weight in the interior. But commonly used edging just doesn't quite satisfy the requirements of quality and design. Specifically for this application, we provide you with specially adapted functional layers for our zero-joint edgeband RAUKANTEX pro, as well as functional edgebands.

## RAUKANTEX basic edge

The functional edgeband is inserted in the board underneath the actual décor edgeband and stabilises the thin top layers of the honeycomb or rigid foamboards in the radius area. RAUKANTEX basic edge is made of 100% recycled materials, so it saves on resources as well.

## RAUKANTEX pro for GORCELL boards

PP-based honeycomb boards combined with the RAUKANTEX zero-joint edgeband are the perfect match:

- Maximum weight reduction with highest quality
- Very high humidity and heat resistance