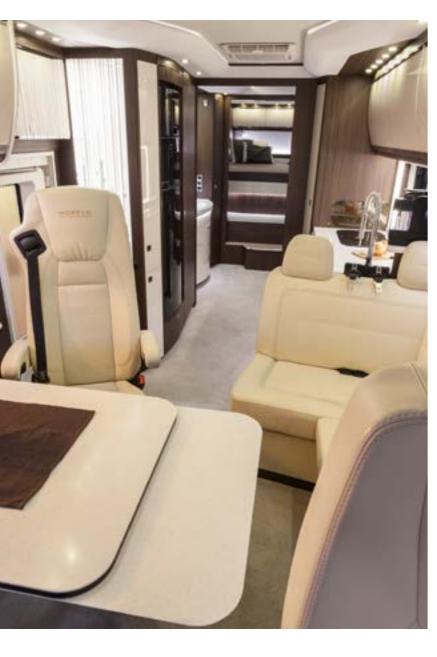

System solutions for motor home and caravan design

Whether interior or exterior attachment: our caravan and motor home design solutions will convince you. REHAU has been working on lightweight solutions with well-known partners in the caravan industry for years and has become a respected development partner. Our special RAUKANTEX edgebands are unbeatable with their innovative lightweight boards and save on weight at every turn.

To address the special requirements of caravan design, our innovative product solutions RAUVISIO, RAUVOLET and RAUWALON are also used in various applications.

They offer countless design options far beyond the possibilities offered by wood and glass materials, for example unlimited shaping capabilities, individual luminescent effects of edgebands and surfaces, no-handle front panels or no-slip mats for drawers.

Those who appreciate flawless results can rely on the **design match** of RAUVISIO surfaces, RAUKANTEX edgebands, RAUVOLET tambour door systems and RAUWALON wall joint systems. This not only looks great, but also saves you time and energy – because you can get all components conveniently and reliably from one source.