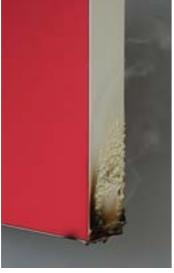

## For passive fire protection – RAUKANTEX FP

Fire protection is a key issue in any place where people spend time. RAUKANTEX FP from thefire.protect product family offers self-extinguishing edgebands with halogenfree flame retardants which meet the key European fire protection requirements and at the same time do not limit your design options. Their fire behaviour iscertified according to the applicable standards EN 13501-1\* and EN 45545-2.