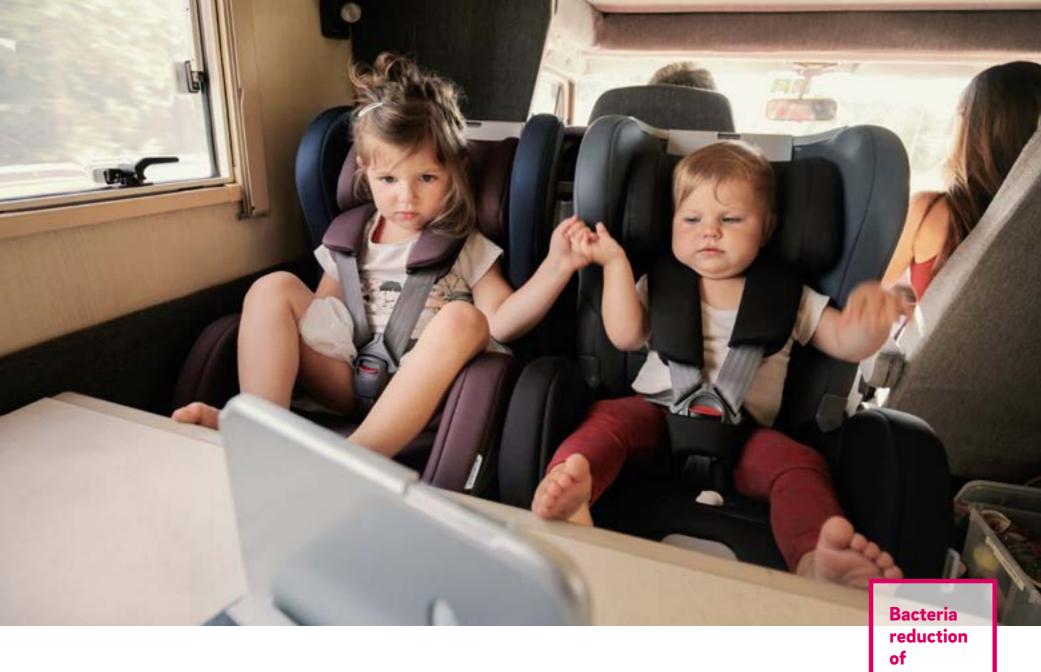

# Touch with no regrets: REHAU health.protect

We all want to be safe when we travel. That can include being protected from viruses and bacteria. That is exactly where our anti-bacterial and antiviral surfaces and edgebands come in.

In normal humidity, more than 99.9% of bacteria and certain viruses are destroyed within 24 hours. Our RAUVISIOnoir coating and the acrylic laminate RAUVISIO brilliant noble matt are equipped with health.protect as standard. The glass laminate RAUVISIO crystal and the acrylic laminate RAUVISIO brilliant are optionally available with an anti-bacterial finish.