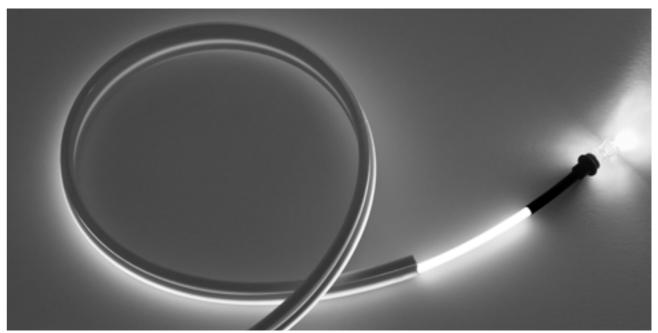

## Let there be light! RAUKANTEX lite, light-up and lumina

RAUKANTEX light edges turn any cabinet or kitchen area into a unique gem. Indirect lighting creates a cosy atmosphere at the same time.

And you can do it all without power:

Thanks to special phosphorescent or luminescent elements, the edgebands store or collect natural or artificial light and glow in the dark or reflect the light at dusk or dawn.

That way, the interior, doors, steps or floor elements can become visible in the dark to provide orientation.

The edges can also be used on honeycomb boards without any problems.

Focus: more than just an edgeband Edgebands with added value

20