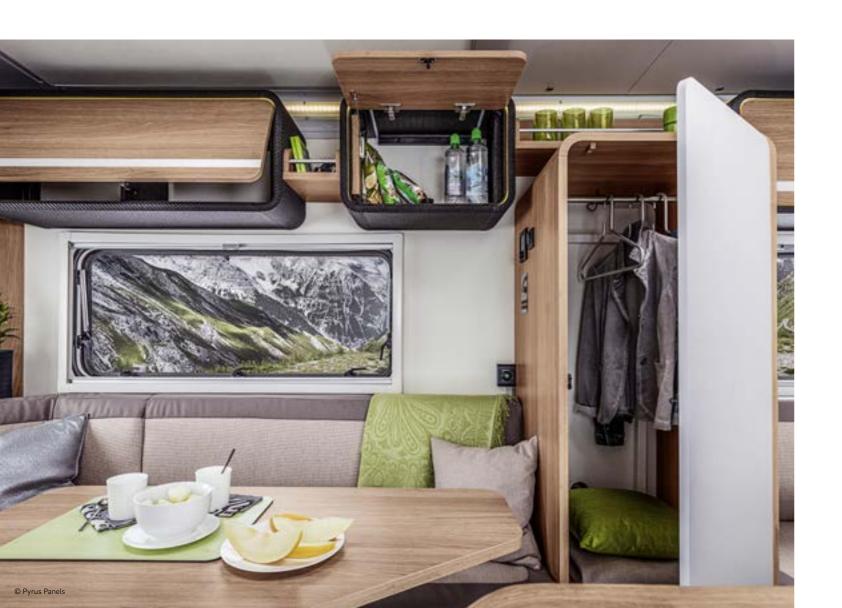

# Because every gram counts – edgebands for lightweight construction

Lightweight substrate boards like PP honeycomb boards or PP/PVC rigid foam boards are the ideal solution for saving weight in the interior. But commonly used edging just doesn't quite satisfy the requirements of quality and design. Specifically for this application, we provide you with specially adapted functional layers for our zero-joint edgeband RAUKANTEX pro, as well as functional edgebands.

### For any edge you can imagine – RAUKANTEX folding

The demand for individuality and modern interior design among mobile home and caravan enthusiasts is increasing steadily. At the same time, though, the interior must not waste too much valuable space.

RAUKANTEX folding and folding premium is a clever solution to do away with annoying handlesand at the same time achieve a unique look. The possibilities of the filigreesidepanel construction are also manifold.