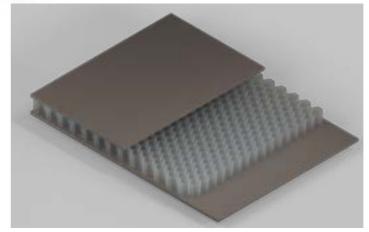

# Because every gram counts – edgebands for lightweight construction

Lightweight substrate boards like PP honeycomb boards or PP/PVC rigid foam boards are the ideal solution for saving weight in the interior. But commonly used edging just doesn't quite satisfy the requirements of quality and design. Specifically for this application, we provide you with specially adapted functional layers for our zero-joint edgeband RAUKANTEX pro, as well as functional edgebands.

## RAUKANTEX pro for GORCELL boards

PP-based honeycomb boards combined with the RAUKANTEX zero-joint edgeband are the perfect match:

- Maximum weight reduction with highest quality
- Very high humidity and heat resistance

## RAUKANTEX pro for lisocore boards

The composite material lisocore is highly material efficient and protects resources as well.

A perfect match for our sustainable edgebands RAUKANTEX eco and evo.