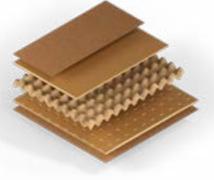

# Because every gram counts – edgebands for lightweight construction

Lightweight substrate boards like PP honeycomb boards or PP/PVC rigid foam boards are the ideal solution for saving weight in the interior. But commonly used edging just doesn't quite satisfy the requirements of quality and design. Specifically for this application, we provide you with specially adapted functional layers for our zero-joint edgeband RAUKANTEX pro, as well as functional edgebands.

## RAUKANTEX basic edge

The functional edgeband is inserted in the board underneath the actual décor edgeband and stabilises the thin top layers of the honeycomb or rigid foamboards in the radius area. RAUKANTEX basic edge is made of 100% recycled materials, so it saves on resources as well.

## RAUKANTEX pro for GORCELL boards

PP-based honeycomb boards combined with the RAUKANTEX zero-joint edgeband are the perfect match:

- Maximum weight reduction with highest quality
- Very high humidity and heat resistance