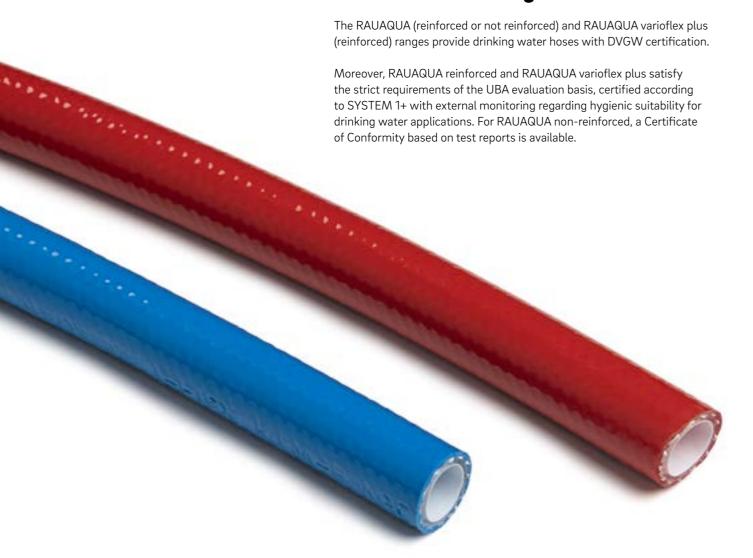

## Because taste matters – RAUAQUA drinking water hoses

# Suction & conveyance – RAUSPIRAFLEX hoses

RAUSPIRAFLEX is the name of our special spiral-reinforced hoses, used for example for filling tanks or waste water disposal. Thanks to their flexible design, the hoses are suitable for use in tight radii. There is also a special hose in this portfolio specifically for drinking water applications: RAUSPIRAFLEX aquatec is a patented drinking water hose, which satisfies the strict requirements of the UBA test guideline KTW, Category A Cold Water. as well as the DVGW W270.