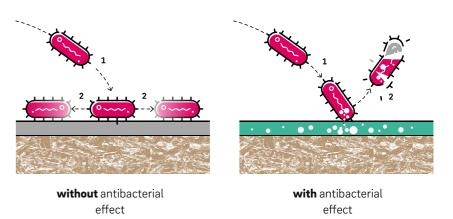

#### How health.protect works

An anti-bacterial lacquer gradually releases slowly diffusing activeing redients. These not only prevent the bacteria cells from dividing, but destroy them permanently. Bacteria reduction of up to 99% in 24 hours.