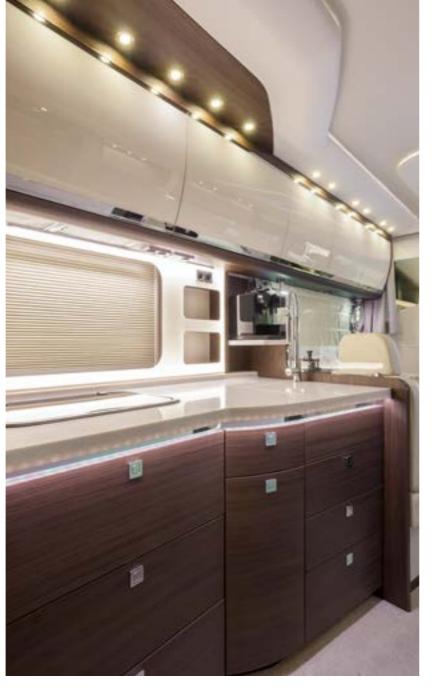

System solutions for motor home and caravan design

Whether interior or exterior attachment: our caravan and motor home design solutions will convince you. REHAU has been working on lightweight solutions with well-known partners in the caravan industry for years and has become a respected development partner. Our special RAUKANTEX edgebands are unbeatable with their innovative lightweight boards and save on weight at every turn.

To address the special requirements of caravan design, our innovative product solutions RAUVISIO, RAUVOLET and RAUWALON are also used in various applications.

They offer countless design options far beyond the possibilities offered by wood and glass materials, for example unlimited shaping capabilities, individual luminescent effects of edgebands and surfaces, no-handle front panels or no-slip mats for drawers.

Those who appreciate flawless results can rely on the **design match** of RAUVISIO surfaces, RAUKANTEX edgebands, RAUVOLET tambour door systems and RAUWALON wall joint systems. This not only looks great, but also saves you time and energy – because you can get all components conveniently and reliably from one source.