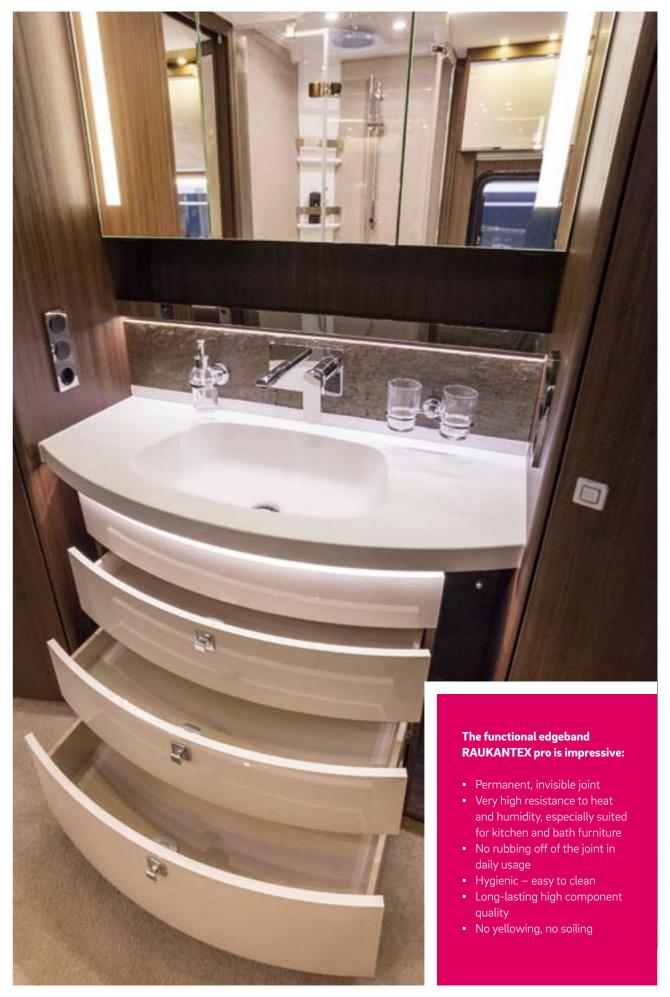

Furniture components in kitchens and baths are optimally protected from humidity and steam thanks to our RAUKANTEX zero-joint edgeband. Your customers receive top quality and get to enjoy their dream of mobile living for a long time.

### More than an edge

14

The ideal edgeband for every requirement – this is REHAU's promise to our customers. But edgebands must do more than just impress with their look, their function plays a key role as well.

## The perfectionist: RAUKANTEX pro

#### Edgeband with polymer functional layer

Get perfect, seamless components with the 100% polymer functional layer. 100% colour match. 100% adhesive-free – tried and tested industry quality.

Focus: Lightweight construction Edgebands with added value