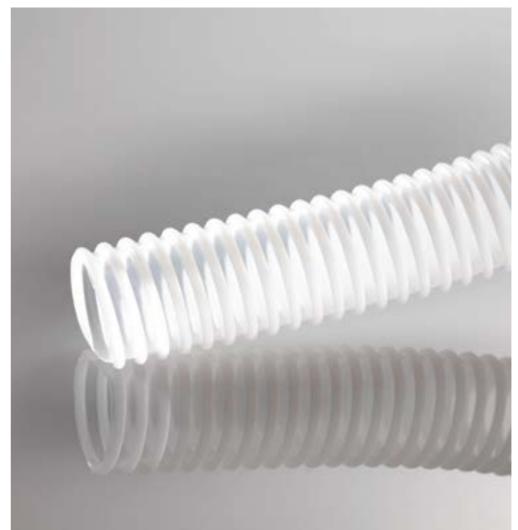

# Suction & conveyance – RAUSPIRAFLEX hoses

RAUSPIRAFLEX is the name of our special spiral-reinforced hoses, used for example for filling tanks or waste water disposal. Thanks to their flexible design, the hoses are suitable for use in tight radii. There is also a special hose in this portfolio specifically for drinking water applications: RAUSPIRAFLEX aquatec is a patented drinking water hose, which satisfies the strict requirements of the UBA test guideline KTW, Category A Cold Water. as well as the DVGW W270.