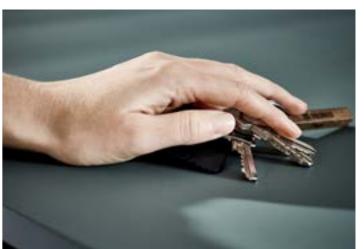

# Touch with no regrets: REHAU health.protect

We all want to be safe when we travel. That can include being protected from viruses and bacteria. That is exactly where our anti-bacterial and antiviral surfaces and edgebands come in.

In normal humidity, more than 99.9% of bacteria and certain viruses are destroyed within 24 hours. Our RAUVISIOnoir coating and the acrylic laminate RAUVISIO brilliant noble matt are equipped with health.protect as standard. The glass laminate RAUVISIO crystal and the acrylic laminate RAUVISIO brilliant are optionally available with an anti-bacterial finish.

#### How health.protect works

An anti-bacterial lacquer gradually releases slowly diffusing activeing redients. These not only prevent the bacteria cells from dividing, but destroy them permanently. Bacteria reduction of up to 99% in 24 hours.