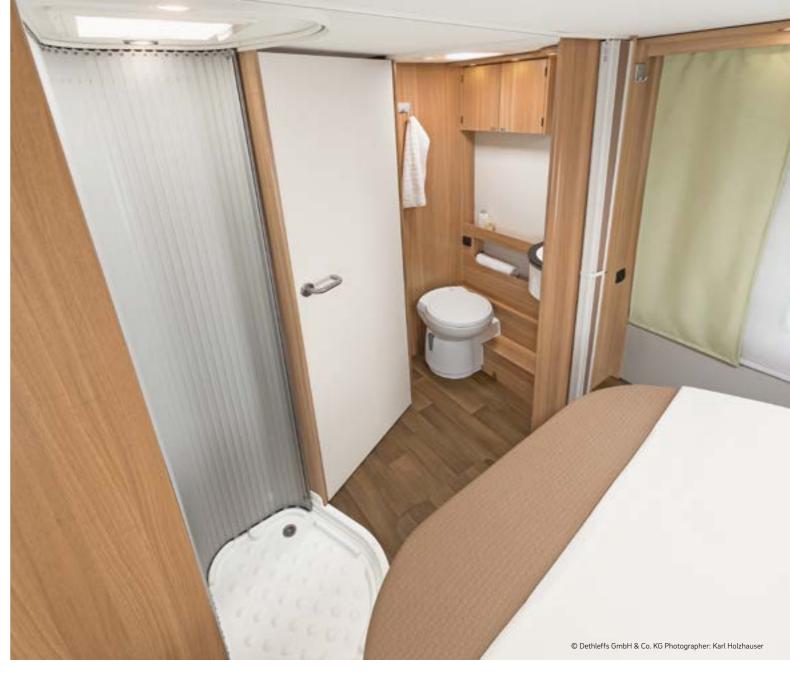

# Practical. Space-saving. Modern.

Whether as a practical cabinet solution, shower door or bath separation: the tambour door is one of the most variable and elegant solutions. Since it can be used both vertically and horizontally, it offers countless design options and fits in even the tightest spaces.

## The perfect joint – RAUWALON wall joint systems and plinth covers

The perfect interior is all about the details. Everything fits perfectly together and blends smoothly. With our wall connectionprofiles and plinth panels, you can ensure that the transitions between work-surfaces, cabinet units, floor and walls are exactly the way you want them to be. Fitted with a soft sealing lip, theprofiles create a reliable bufferagainst moisture and dirt.