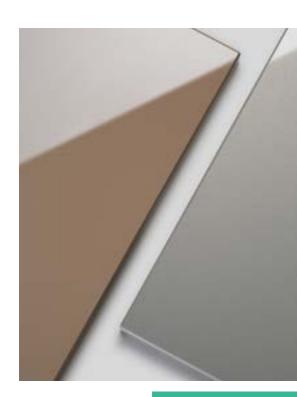

### **Acrylic laminate RAUVISIO** brilliant – Impressive versatility

With its excellent colour quality and brilliance, RAUVISIO is your first choice for high-quality surfaces in a lacquered look - and in matt. RAUVISIO brilliant replaces high-quality lacquered elements in surface design and enables you to create outstanding designs for laminating vertical furniture fronts. The versatile surface possesses excellent colour quality, and can be individually cut to the required dimensions using everyday woodworking tools.

### Glass laminate RAUVISIO crystal just like glass, only better

凸

- 50% lighter than real glass
- resistant than real glass

It looks like glass, feels like glass, but is significantly lighter, more resistant and more flexible and can be processed using standard woodworking tools. The material is used in front panels, or in its thin version as rear walls of recesses or wall panels. Lots of décor variants in matt or high-gloss, a polymer mirror and magnetic additional functions provide an incredible range of design options.