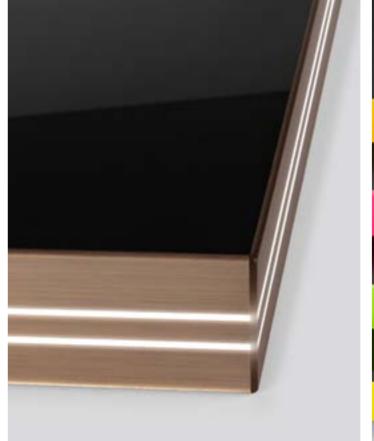

# Because every gram counts – edgebands for lightweight construction

Lightweight substrate boards like PP honeycomb boards or PP/PVC rigid foam boards are the ideal solution for saving weight in the interior. But commonly used edging just doesn't quite satisfy the requirements of quality and design. Specifically for this application, we provide you with specially adapted functional layers for our zero-joint edgeband RAUKANTEX pro, as well as functional edgebands.

## RAUKANTEX basic edge

The functional edgeband is inserted in the board underneath the actual décor edgeband and stabilises the thin top layers of the honeycomb or rigid foamboards in the radius area. RAUKANTEX basic edge is made of 100% recycled materials, so it saves on resources as well.

## RAUKANTEX pro for GORCELL boards

PP-based honeycomb boards combined with the RAUKANTEX zero-joint edgeband are the perfect match:

- Maximum weight reduction with highest quality
- Very high humidity and heat resistance

## RAUKANTEX pro for lisocore boards

The composite material lisocore is highly material efficient and protects resources as well.

A perfect match for our sustainable edgebands RAUKANTEX eco and evo.