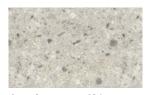

# Like concrete, only better: RAUVISIO cube smoothed concrete

# RAUVISIO cube brings the pure beauty of concrete into the interior.

With RAUVISIO cube, interiors can be designed with a stylish, cool concrete look. The material is similar in feel and appearance to the popular building material – but has clear processing advantages.

Thanks to it's natural air pores, RAUVISIO cube offers a look that picks up on the rough industrial aesthetic. Each panel is individual and unique in its surface structure.

RAUVISIO cube makes it possible to combine materials that appear completely different, yet complement each other in style. The colour of the authentic smoothed concrete blends seamlessly with the elegant, noble matt look of RAUVISIO noir.

#### **Realistic 3D look**

RAUVISIO cube is inspired by the popular building material of concrete. The smoothed mineral surface contains natural air pores – for a visually and tactilely authentic surface.