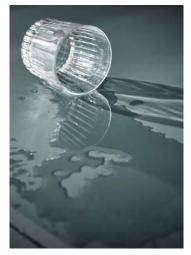

## Like glass, only better: RAUVISIO crystal glass laminate

## Who needs real glass when you can have RAUVISIO crystal?

Looks like glass, feels like glass, but is significantly lighter, more resistant and more flexible and can be processed using standard woodworking tools: RAUVISIO crystal glass laminate.