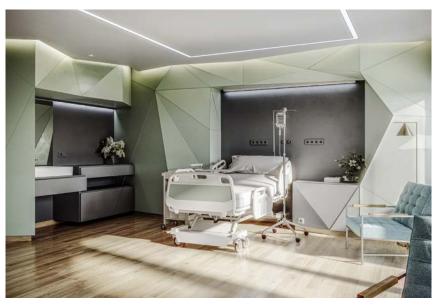

#### Meets high fire safety requirements

Innara fire.protect boasts all the product benefits of the standard version while also meeting the requirements of fire protection classification A2-s1,d0. As a non-combustible material, it prevents smoke emissions and burning droplets, consequently ensuring reliable protection. This makes it suitable for use in the healthcare sector, as well as in public buildings such as schools, nurseries, salesrooms and restaurants.

#### **Design meets stability**

RAUVISIO innara is synonymous with elegant aesthetics, whilst simultaneously protecting walls from extreme strain. RAUVISIO innara is therefore perfectly suited for the use in hotels, shops, hospitals, offices and any other place where the material is intensively used.