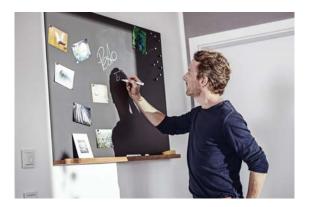

#### Remarkable features: can be written on and magnetic

RAUVISIO crystal surfaces not only look good, they also offer clever features, they can be written on and are also available with a magnetic function. In offices, the magnetic glass panels can be used as whiteboards.