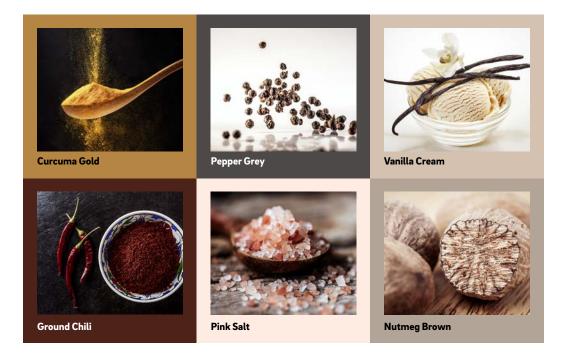

#### A feast for the senses: colours inspired by the world of spices

Anyone who has ever visited a spice market in Jaipur or a souk in Marrakech will never forget the colours and scents there. REHAU brings this sensory explosion to the interior with Passion for colour 2023. With colours that – inspired by the world of spices – turn the home into a feast for the senses.

## Curcuma Gold

warm - earthy - soft

Marco Polo brought golden-yellow powder to Europe, where it has been refining dishes with its earthy, slightly spicy flavour ever since. The colour Curcuma Gold has the same effect. It makes an big impact but is not too overpowering. It brightens the room up and makes everyday life feel more balanced and harmonious.

## **Pepper Grey**

classy – elegant – universal

The pepper plant brought wealth to India's Malabar Coast, introduced its special spiciness into its cuisine and combines both aspects in the interior: just like Pepper Grey, it is classy, elegant, timelessly universal and yet always harmonious.

## Vanilla Cream

#### light – soft – sunny

The 'queen of spices' was appreciated in her native Mexico long before the arrival of Europeans. Its floral aroma enriches sweet foods and is the ideal alternative to cool white in the interior design. The light, sunny colour shade of Vanilla Cream generates warmth and gentle harmony.

## **Ground Chili**

#### powerful - present - passionate

This hot paprika variant not only leaves an impression on the palate, but also sets highlights in the interior. The passionate, dark red Ground Chili is elegant, powerful and present, but remains pleasantly understated – just like a dish with a pinch of chilli powder creates a subtle spiciness.

## Pink Salt

#### light – powdery – invigorating

The ancient Romans had a saying: you can live without gold, but not without salt. Common all over the world, it has a slight pink tinge in the Himalayas due to a slightly higher iron content. With Pink Salt, it has found its way into furniture construction. A warm shade that is light and almost powdery and becomes a gentle eye-catcher.

## **Nutmeg Brown**

#### harmonious – down-to-earth – elegant

Nutmeg can help combat depression, and in cuisines, freshly ground nutmeg refines vegetables and stews thanks to its evanescent flavour – and it's just as versatile as a colour: it radiates warmth, can be used universally and blends gently and elegantly into many room compositions.