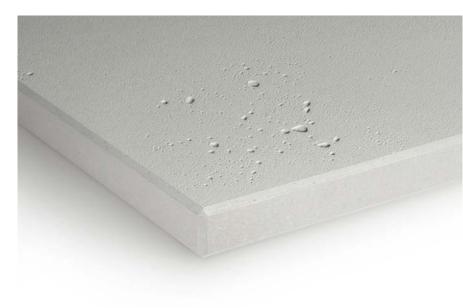

# Like concrete, only better: RAUVISIO cube smoothed concrete

# RAUVISIO cube brings the pure beauty of concrete into the interior.

With RAUVISIO cube, interiors can be designed with a stylish, cool concrete look. The material is similar in feel and appearance to the popular building material – but has clear processing advantages.

Thanks to it's natural air pores, RAUVISIO cube offers a look that picks up on the rough industrial aesthetic. Each panel is individual and unique in its surface structure.

RAUVISIO cube makes it possible to combine materials that appear completely different, yet complement each other in style. The colour of the authentic smoothed concrete blends seamlessly with the elegant, noble matt look of RAUVISIO noir.

#### **Realistic 3D look**

RAUVISIO cube is inspired by the popular building material of concrete. The smoothed mineral surface contains natural air pores – for a visually and tactilely authentic surface.