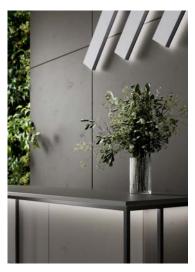

# Like concrete, only better: RAUVISIO cube smoothed concrete

# RAUVISIO cube brings the pure beauty of concrete into the interior.

With RAUVISIO cube, interiors can be designed with a stylish, cool concrete look. The material is similar in feel and appearance to the popular building material – but has clear processing advantages.

Thanks to it's natural air pores, RAUVISIO cube offers a look that picks up on the rough industrial aesthetic. Each panel is individual and unique in its surface structure.

RAUVISIO cube makes it possible to combine materials that appear completely different, yet complement each other in style. The colour of the authentic smoothed concrete blends seamlessly with the elegant, noble matt look of RAUVISIO noir.