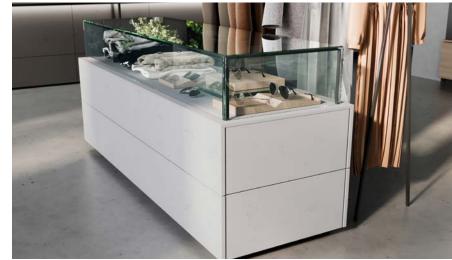

## Like glass, only better: RAUVISIO crystal glass laminate

## Who needs real glass when you can have RAUVISIO crystal?

Looks like glass, feels like glass, but is significantly lighter, more resistant and more flexible and can be processed using standard woodworking tools: RAUVISIO crystal glass laminate.

This material is used for front panels, whilst the thin variant is used for rear walls of recesses or wall panels. Whether you are working on a kitchen, bathroom, living room or shop, a wide range of designs available in matt or high gloss, polymer mirrors and optional magnetic surfaces give you incredible design freedom, allowing you to take modern interiors to the next level.