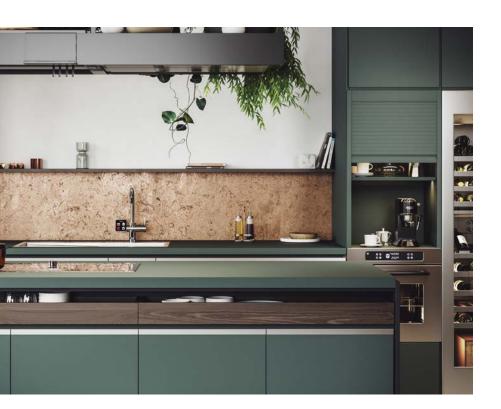

Reduction of bacteria by up to 99% in 24 hours

## **Contact without regrets: REHAU health.protect**

Making life better can also mean making it safer. This is exactly where REHAU health.protect comes into play – with our antibacterial surfaces.

Our RAUVISIO noir laminate and RAUVISIO brilliant noble matt acrylic laminate are equipped with health.protect as standard. The RAUVISIO crystal glass laminate and RAUVISIO brilliant acrylic laminate are available with an optional antibacterial finish.