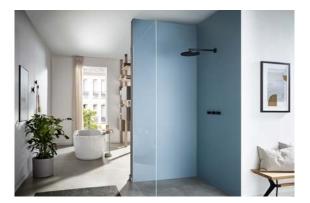

## Like glass, only better: RAUVISIO crystal glass laminate

## Who needs real glass when you can have RAUVISIO crystal?

Looks like glass, feels like glass, but is significantly lighter, more resistant and more flexible and can be processed using standard woodworking tools: RAUVISIO crystal glass laminate.

This material is used for front panels, whilst the thin variant is used for rear walls of recesses or wall panels. Whether you are working on a kitchen, bathroom, living room or shop, a wide range of designs available in matt or high gloss, polymer mirrors and optional magnetic surfaces give you incredible design freedom, allowing you to take modern interiors to the next level.