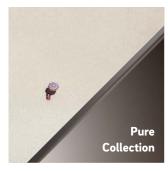

## Elegance of simplicity: RAUVISIO crystal Pure

Pure like a grain of sand. The detail blends into the mass - calm and vision dominate the space. In RAUVISIO crystal Pure, minimalism meets durability. The material combination of the monochrome surfaces made of smart glass enable limitless possibilities for designing rooms. The collection's timeless quality means it follows the current trend. Integrated into the architecture in simple white or keeping up with the times in the latest trend colour - the perfection of RAUVISIO crystal Pure lies in its simplicity. The pure harmony of the collection puts the focus on people and leaves space for what is important.

Is perfectly suitable for: pure and timeless styles.

### **Pure Collection**

#### Product range

眇

Pressed board with MDF substrate 2,800 x 1,300 x 19 mm Thin panel (slim) without substrate board 2,800 x 1,300 x 4 mm Custom components with surface configurator