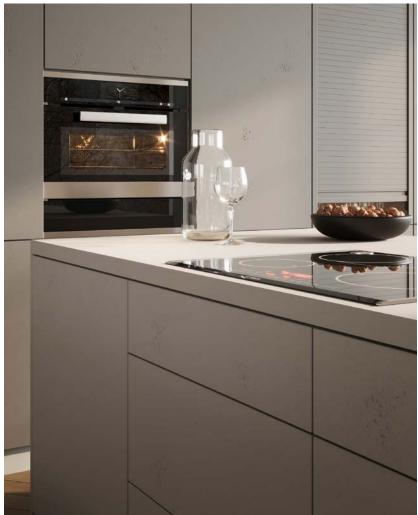

## Who needs real glass when you can have RAUVISIO crystal?

Looks like glass, feels like glass, but is significantly lighter, more resistant and more flexible and can be processed using standard woodworking tools: RAUVISIO crystal glass laminate.

This material is used for front panels, whilst the thin variant is used for rear walls of recesses or wall panels. Whether you are working on a kitchen, bathroom, living room or shop, a wide range of designs available in matt or high gloss, polymer mirrors and optional magnetic surfaces give you incredible design freedom, allowing you to take modern interiors to the next level.