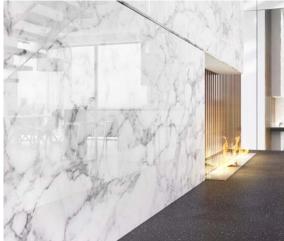

## Like glass, only better: RAUVISIO crystal glass laminate

## Who needs real glass when you can have RAUVISIO crystal?

Looks like glass, feels like glass, but is significantly lighter, more resistant and more flexible and can be processed using standard woodworking tools: RAUVISIO crystal glass laminate.

This material is used for front panels, whilst the thin variant is used for rear walls of recesses or wall panels. Whether you are working on a kitchen, bathroom, living room or shop, a wide range of designs available in matt or high gloss, polymer mirrors and optional magnetic surfaces give you incredible design freedom, allowing you to take modern interiors to the next level.