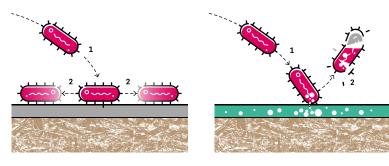

Reduction of bacteria by up to 99% in 24 hours

## **Contact without regrets: REHAU health.protect**

Making life better can also mean making it safer. This is exactly where REHAU health.protect comes into play – with our antibacterial surfaces.

Our RAUVISIO noir laminate and RAUVISIO brilliant noble matt acrylic laminate are equipped with health.protect as standard. The RAUVISIO crystal glass laminate and RAUVISIO brilliant acrylic laminate are available with an optional antibacterial finish.

without antibacterial finish

with antibacterial finish

An antibacterial lacquer continually releases slowly diffusing active substances. They not only prevent the cell division of the bacteria but also destroy them permanently.