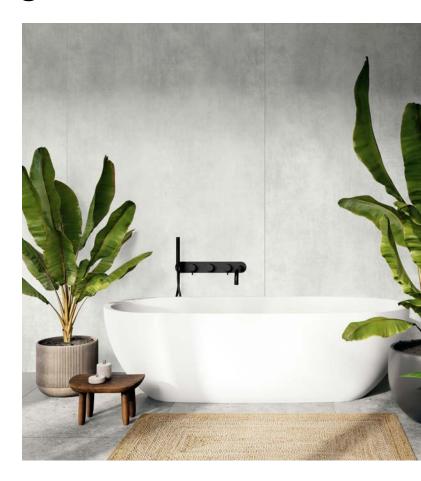

# Like concrete, only better: RAUVISIO cube smoothed concrete

# RAUVISIO cube brings the pure beauty of concrete into the interior.

With RAUVISIO cube, interiors can be designed with a stylish, cool concrete look. The material is similar in feel and appearance to the popular building material – but has clear processing advantages.

Thanks to it's natural air pores, RAUVISIO cube offers a look that picks up on the rough industrial aesthetic. Each panel is individual and unique in its surface structure.

RAUVISIO cube makes it possible to combine materials that appear completely different, yet complement each other in style. The colour of the authentic smoothed concrete blends seamlessly with the elegant, noble matt look of RAUVISIO noir.