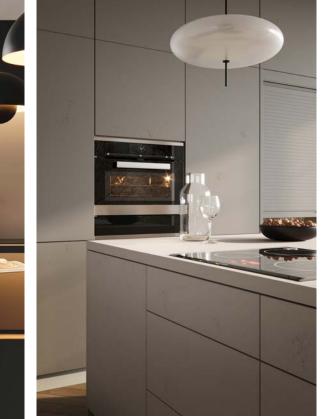

### Versatility that captivates: the RAUVISIO brilliant acrylic laminate

CARLEN AND THE REAL PROPERTY OF THE

OME

### With excellent colour quality and brilliance, RAUVISIO brilliant is the first choice for high-quality surfaces with lacquered look – even in matt.

RAUVISIO brilliant replaces high-quality lacquered elements in surface design and enables you to create outstanding designs for laminating vertical furniture fronts. This versatile surface offers excellent surface quality and can be cut to size using standard woodworking tools.