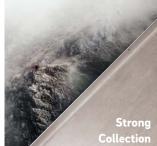

### Power of sources: RAUVISIO crystal Strong

Nature is a strong source of energy. It invigorates and grounds us. It is full of energy and diversity. At times powerful and impressive like granite or marble, at times warm and soothing like wood, the RAUVISIO crystal Strong Collection brings the outside inside. With an original appearance, the tactile characteristics of the RAUVISIO crystal Strong Collection contrast with the smooth surface of the smart glass. The combination of materials enables unique processing and application options. Used on large surfaces, it provides rooms with a firm footing and creates an organic aesthetic. The matt or glossy surfaces of RAUVISIO crystal Strong produce unique depth effects. RAUVISIO crystal Strong appears both low-key and elegant in every application.

Is perfectly suitable for: natural styles.

### **Strong Collection**

Marmo Toscana high gloss 1968L matt 2061L

Marmo Bianco high gloss 1970L matt 2063L

Legno Antico high gloss 1974L matt 2067L

Marmo Romano high gloss 1969L matt 2062L

Marmo Nero high gloss 1971L matt 2064L