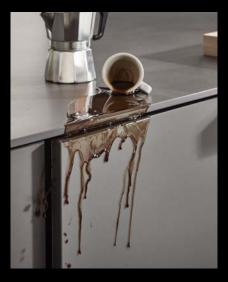

With a robust HPL surface, RAUVISIO noir is an incredibly versatile material with a noble matt finish and velvety soft feel, making it the perfect choice for horizontal applications that are subjected to mechanical loads, e.g. kitchen worktops or shop counters, or just for classic use on vertical fronts.

#### Ready for everyday life

Real beauty that you can just enjoy without worrying about the challenges of everyday life.

RAUVISIO noir not only looks great, but also impresses with its outstanding durability, even under intensive use.

### Advantages at a glance

- Worry-free cooking thanks to high heat resistance
- Easy to clean and antibacterial because who likes cleaning?
- Waterproof because accidents can happen
- Pleasant to use thanks to soft touch and anti-fingerprint technology
- Long-lasting enjoyment of the furniture – thanks to high scratch and impact resistance