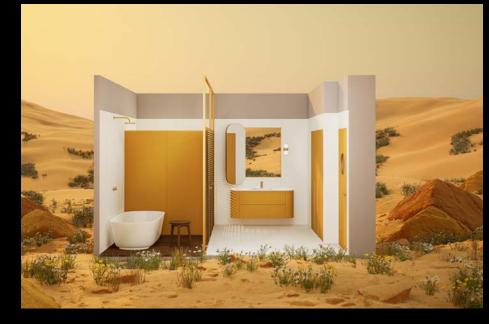

## **Contact without regrets: REHAU health.protect**

Making life better can also mean making it safer. This is exactly where REHAU health.protect comes into play – with our antibacterial surfaces.

Our RAUVISIO noir laminate and RAUVISIO brilliant noble matt acrylic laminate are equipped with health.protect as standard. The RAUVISIO crystal glass laminate and RAUVISIO brilliant acrylic laminate are available with an optional antibacterial finish.

without antibacterial finish

with antibacterial finish

An antibacterial lacquer continually releases slowly diffusing active substances. They not only prevent the cell division of the bacteria but also destroy them permanently.

#### Helps where people get together

Healthcare

Living space

Office

- Sanitary facilities
- Hotel industry & public spaces