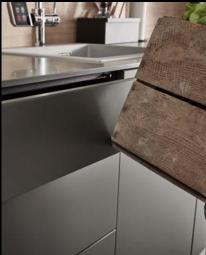

# RAUVISIO cube brings the pure beauty of concrete into the interior.

With RAUVISIO cube, interiors can be designed with a stylish, cool concrete look. The material is similar in feel and appearance to the popular building material – but has clear processing advantages.

Thanks to it's natural air pores, RAUVISIO cube offers a look that picks up on the rough industrial aesthetic. Each panel is individual and unique in its surface structure.

RAUVISIO cube makes it possible to combine materials that appear completely different, yet complement each other in style. The colour of the authentic smoothed concrete blends seamlessly with the elegant, noble matt look of RAUVISIO noir.

#### **Realistic 3D look**

RAUVISIO cube is inspired by the popular building material of concrete. The smoothed mineral surface contains natural air pores – for a visually and tactilely authentic surface.