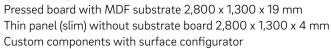

#### Product range

眇

Pressed board with MDF substrate 2,800 x 1,300 x 19 mm Thin panel (slim) without substrate board 2,800 x 1,300 x 4 mm Custom components with surface configurator