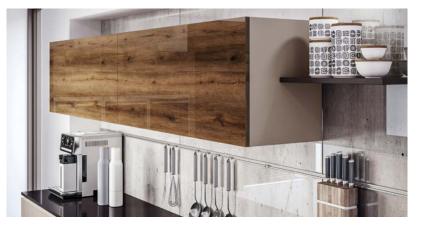

# Like concrete, only better: RAUVISIO cube smoothed concrete

# RAUVISIO cube brings the pure beauty of concrete into the interior.

With RAUVISIO cube, interiors can be designed with a stylish, cool concrete look. The material is similar in feel and appearance to the popular building material – but has clear processing advantages.

Thanks to it's natural air pores, RAUVISIO cube offers a look that picks up on the rough industrial aesthetic. Each panel is individual and unique in its surface structure.

RAUVISIO cube makes it possible to combine materials that appear completely different, yet complement each other in style. The colour of the authentic smoothed concrete blends seamlessly with the elegant, noble matt look of RAUVISIO noir.