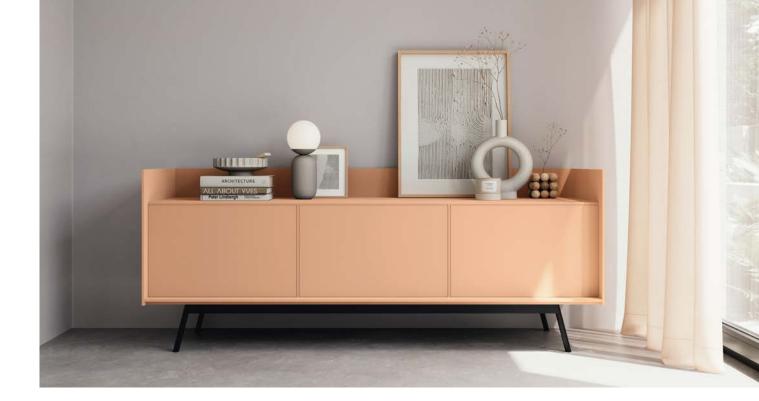

### Versatility that captivates: the RAUVISIO brilliant acrylic laminate

CARLEN AND THE REAL PROPERTY OF THE

OME

### With excellent colour quality and brilliance, RAUVISIO brilliant is the first choice for high-quality surfaces with lacquered look – even in matt.

RAUVISIO brilliant replaces high-quality lacquered elements in surface design and enables you to create outstanding designs for laminating vertical furniture fronts. This versatile surface offers excellent surface quality and can be cut to size using standard woodworking tools.

## **RAUVISIO** brilliant

Our acrylic laminate is a perfect replacement for conventional lacquer elements in surface design.