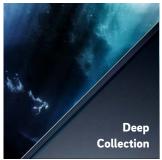

## Perfection of dimension: RAUVISIO crystal Deep

As deep and unfathomable as the ocean. Matt surfaces assume an unimagined depth effect with RAUVISIO crystal Deep. Immerse yourself in the combination consisting of smart glass accentuated with a subtle metallic lustre: A new era of exciting uni decors. Displaying a wide range of colours from pale grey decors to dark anthracite, RAUVISIO crystal Deep produces an air of both sophistication and discreet elegance. The Deep Collection creates strong contrasts in urban environments or forms a subtle backdrop to the overall architecture. The combination of glass and metal produces synergy effects never seen before and allows for limitless design freedom.

Is perfectly suitable for: every style.

reddot winner 2023

### **Deep Collection**

matt 2588L

Aureo matt 2578L

matt 2586L

Basalto matt 2585L

Galassia matt 2584L

matt 3147L

matt 2406L

#### Product range