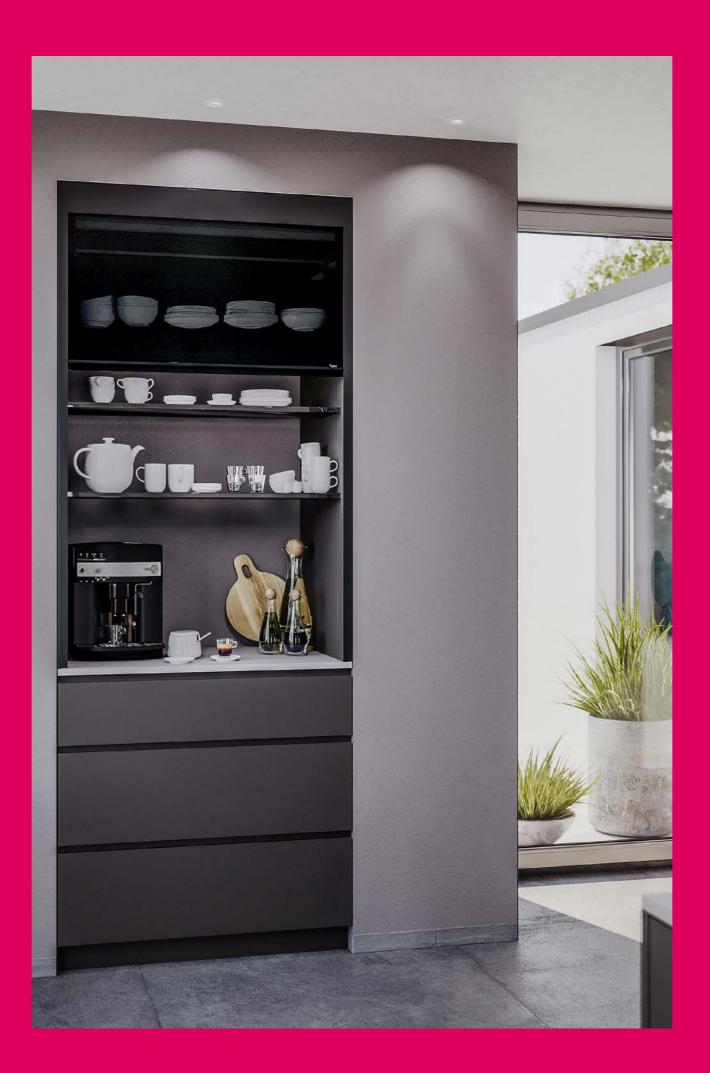

## Fascinating glass reflexes combined with sleek design. RAUVOLET vetro-line brings a touch of tradition to storage with the use of real glass.

A strong mix for modern interior design, whether it is used in kitchens, living rooms or even shop fittings.

With RAUVOLET vetro-line, you can take advantage of all of these benefits for your storage solutions, combining functionality, surface feel and look for a highquality unit. With its 50 mm wide slats made of singlepane safety glass, RAUVOLET vetro-line achieves a harmonious, two-dimensional front.