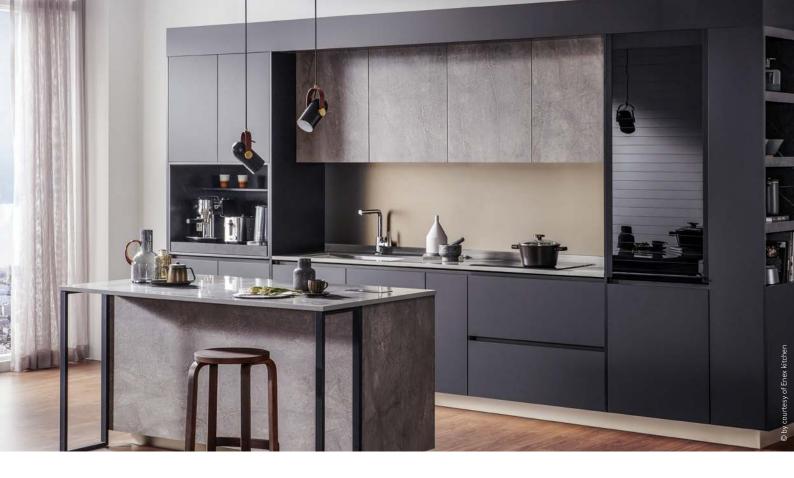

## Fascinating glass reflexes combined with sleek design. RAUVOLET vetro-line brings a touch of tradition to storage with the use of real glass.

A strong mix for modern interior design, whether it is used in kitchens, living rooms or even shop fittings.

# Real glass in tambour doors

Glass is a standard component of interior design. Thanks to its unique interaction with light, its pleasant, cool surface feel and its ability to add transparency to features, glass can be used to create some one-of-a-kind design solutions.

With RAUVOLET vetro-line, you can take advantage of all of these benefits for your storage solutions, combining functionality, surface feel and look for a highquality unit. With its 50 mm wide slats made of singlepane safety glass, RAUVOLET vetro-line achieves a harmonious, two-dimensional front.

## **Product advantages**

- Colour-coordinated glass handle
  ensures a harmonious overall effect
- Sleek design thanks to reduced width of the guide rail
- Flush glass tambour doors for an appealing interior design
- Slats made of real glass ensure a high-quality appearance along with high load-bearing stability
- Easy to install thanks to the 'plug & play' cassette solution