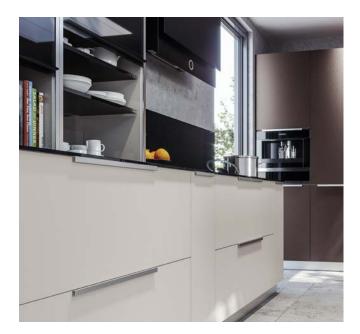

## Fascinating glass reflexes combined with sleek design. RAUVOLET vetro-line brings a touch of tradition to storage with the use of real glass.

A strong mix for modern interior design, whether it is used in kitchens, living rooms or even shop fittings.

# Real glass in tambour doors

Glass is a standard component of interior design. Thanks to its unique interaction with light, its pleasant, cool surface feel and its ability to add transparency to features, glass can be used to create some one-of-a-kind design solutions.

With RAUVOLET vetro-line, you can take advantage of all of these benefits for your storage solutions, combining functionality, surface feel and look for a highquality unit. With its 50 mm wide slats made of singlepane safety glass, RAUVOLET vetro-line achieves a harmonious, two-dimensional front.