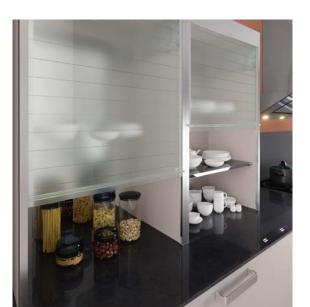

## Tambour doors made with real glass

Storage made stylish – RAUVOLET vetro-line **www.rehau.com/rauvolet** 

# Real glass in tambour doors

Glass is a standard component of interior design. Thanks to its unique interaction with light, its pleasant, cool surface feel and its ability to add transparency to features, glass can be used to create some one-of-a-kind design solutions.

With RAUVOLET vetro-line, you can take advantage of all of these benefits for your storage solutions, combining functionality, surface feel and look for a highquality unit. With its 50 mm wide slats made of singlepane safety glass, RAUVOLET vetro-line achieves a harmonious, two-dimensional front.