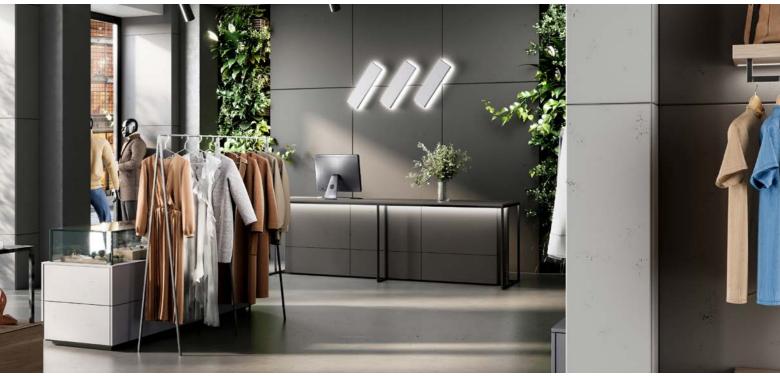

#### The pure beauty of concrete

With RAUVISIO cube, interiors can be designed with a stylish, cool concrete look. The material is similar in feel and appearance to the popular building material – but has clear processing advantages. Thanks to the natural air pores, each panel is individual and unique in its surface structure.

### Interior in design match

The RAUVISIO cube collection finds its colour counterpart in RAUVISIO noir and thus the entire noble matt collection. The result is an almost inexhaustible variety for a pure and minimalist interior. The range is rounded off by the RAUVOLET noble matt roller shutter in the same colour.