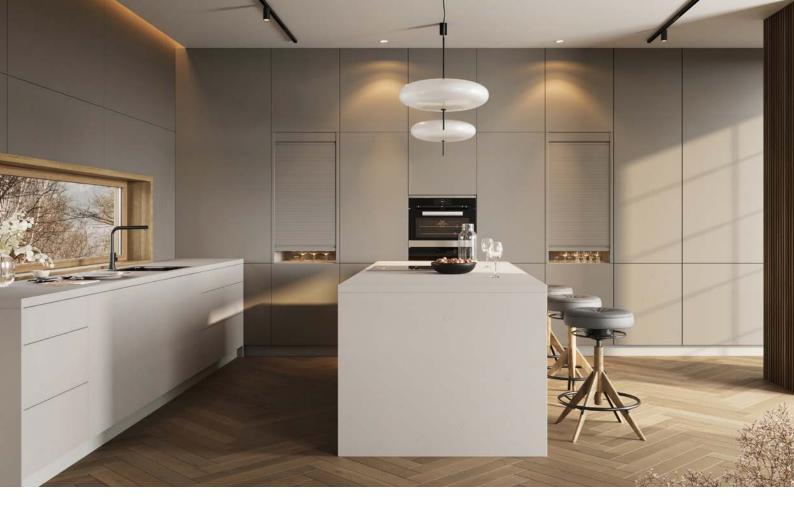

#### The pure beauty of concrete

With RAUVISIO cube, interiors can be designed with a stylish, cool concrete look. The material is similar in feel and appearance to the popular building material – but has clear processing advantages. Thanks to the natural air pores, each panel is individual and unique in its surface structure.

### Interior in design match

The RAUVISIO cube collection finds its colour counterpart in RAUVISIO noir and thus the entire noble matt collection. The result is an almost inexhaustible variety for a pure and minimalist interior. The range is rounded off by the RAUVOLET noble matt roller shutter in the same colour.