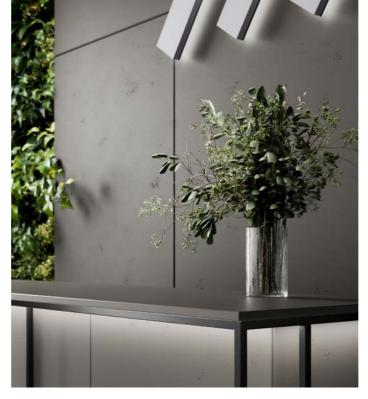

#### The pure beauty of concrete

With RAUVISIO cube, interiors can be designed with a stylish, cool concrete look. The material is similar in feel and appearance to the popular building material – but has clear processing advantages. Thanks to the natural air pores, each panel is individual and unique in its surface structure.

### Interior in design match

The RAUVISIO cube collection finds its colour counterpart in RAUVISIO noir and thus the entire noble matt collection. The result is an almost inexhaustible variety for a pure and minimalist interior. The range is rounded off by the RAUVOLET noble matt roller shutter in the same colour.