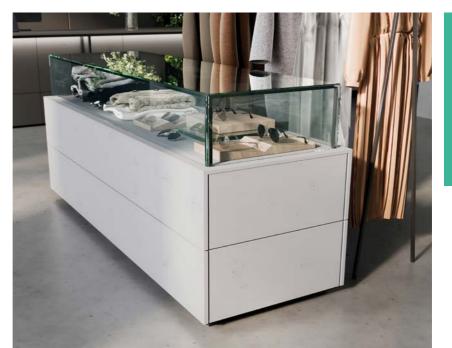

#### The pure beauty of concrete

With RAUVISIO cube, interiors can be designed with a stylish, cool concrete look. The material is similar in feel and appearance to the popular building material – but has clear processing advantages. Thanks to the natural air pores, each panel is individual and unique in its surface structure.

### Interior in design match

The RAUVISIO cube collection finds its colour counterpart in RAUVISIO noir and thus the entire noble matt collection. The result is an almost inexhaustible variety for a pure and minimalist interior. The range is rounded off by the RAUVOLET noble matt roller shutter in the same colour.