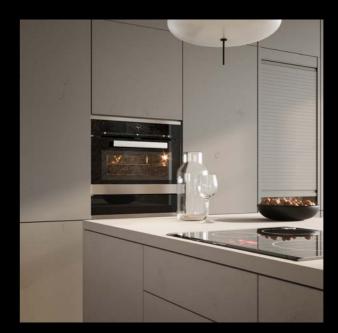

#### The pure beauty of concrete

With RAUVISIO cube, interiors can be designed with a stylish, cool concrete look. The material is similar in feel and appearance to the popular building material – but has clear processing advantages. Thanks to the natural air pores, each panel is individual and unique in its surface structure.

### Interior in design match

The RAUVISIO cube collection finds its colour counterpart in RAUVISIO noir and thus the entire noble matt collection. The result is an almost inexhaustible variety for a pure and minimalist interior. The range is rounded off by the RAUVOLET noble matt roller shutter in the same colour.