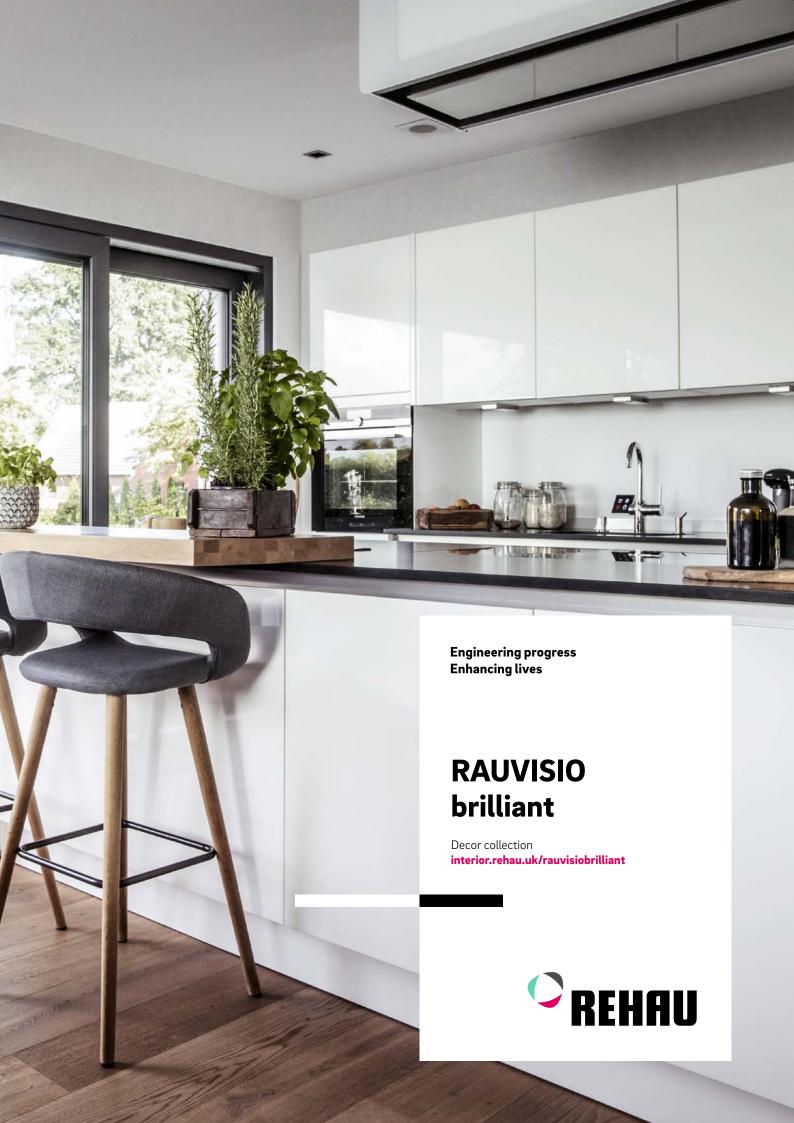

## **RAUVISIO** brilliant

High gloss, seamless surface

Individual interior design is today's trend. The outstanding depth effect of RAUVISIO brilliant makes it a great alternative to normal high-end lacquered surfaces, allowing you to add more vibrancy to your projects.