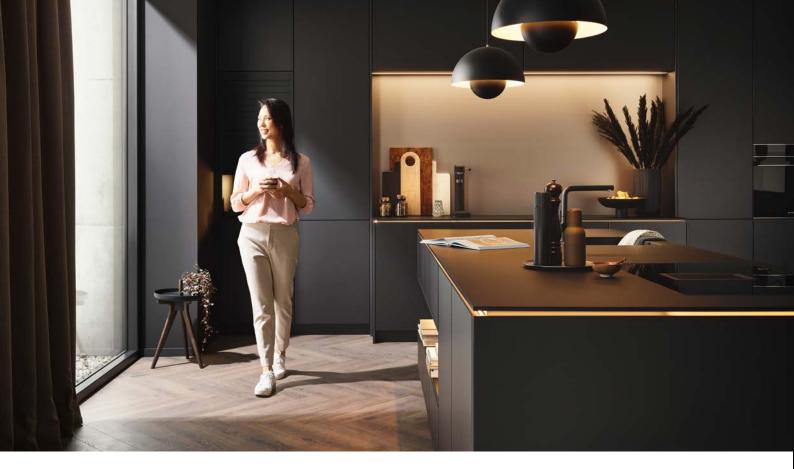

### Perfection of dimension

As deep and unfathomable as the ocean. Matt surfaces assume an unimagined depth effect with RAUVISIO crystal Deep. Immerse yourself in the combination consisting of smart glass accentuated with a subtle metallic lustre: A new era of exciting uni decors. Displaying a wide range of colours from pale decors to dark anthracite, RAUVISIO crystal Deep produces an air of both sophistication and discreet elegance. The Deep Collection creates bold contrasts in urban environments or forms a subtle backdrop to the overall architecture.

#### Advantages at a glance

More scratch- and break-resistant than real glass

Lighter than real glass

Easy to clean and anti-fingerprint finish

Processing with woodworking tools

Design flexibility through millings and backlighting