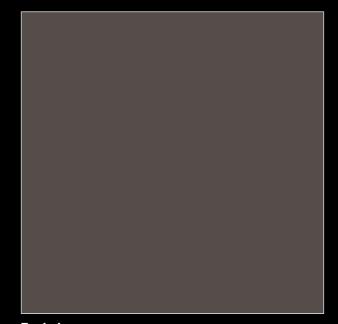

#### matt 3146L

**Terriccio** matt 2406L

reddot winner 2023

Pressed boards 2.800 x 1.300 x 19/4 mm

More information can be found at interior.rehau.uk/rauvisio

Non-binding sample. Subject to variations.

This document is protected by copyright. All rights based on this are reserved. No part of this publication may be translated, reproduced or transmitted in any form or by any similar means, electronic or mechanical, photocopying, recording or otherwise, or stored in a data retrieval system.