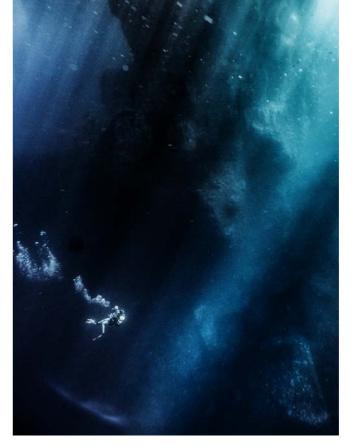

### Perfection of dimension

As deep and unfathomable as the ocean. Matt surfaces assume an unimagined depth effect with RAUVISIO crystal Deep. Immerse yourself in the combination consisting of smart glass accentuated with a subtle metallic lustre: A new era of exciting uni decors. Displaying a wide range of colours from pale decors to dark anthracite, RAUVISIO crystal Deep produces an air of both sophistication and discreet elegance. The Deep Collection creates bold contrasts in urban environments or forms a subtle backdrop to the overall architecture.