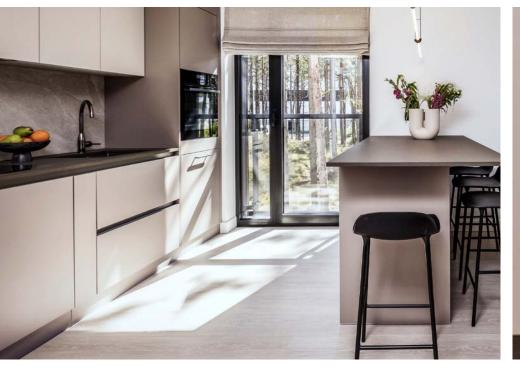

# Dream kitchen in natural colours

The entire collection of colours offered by the view of the surrounding landscape is reflected in the ultra-modern kitchen of this holiday flat. In the elegant apartment complex in Rogowo, Poland, architects, interior designers and the flat owners put a lot of emphasis on exquisite furnishings that, at their best, blend in with the surroundings.

Inspired by the nearby dune forest, the owners opted for sandcoloured surfaces, furniture and objects when decorating the flat. It is mainly thanks to the RAUVISIO acrylic laminate that this decision became a real feast for the eyes. The material enables outstanding design for the coating of vertical furniture fronts and can be processed effortlessly. Coordinated with the REHAU furniture fronts in cubanite metallic colours, the result was a harmonious overall appearance that not only makes the hearts of the owners beat faster, but also those of every holiday guest.

#### Reference

Kitchen for holiday flat in Rogowo, Poland

#### **REHAU Products**

RAUVISIO brilliant SR surfaces (scratch-resist); RAUKANTEX edgebands

> Photographer: @jaga.kraupe

Architect: Kaja Stryjewska - Magdziak

Please observe the relevant technical product information, which can be obtained online at www.rehau.com/ti. Subject to technical changes.