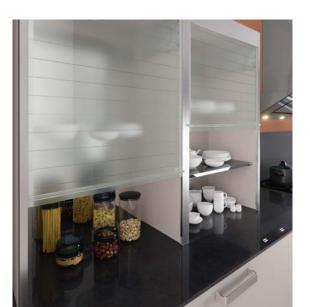

With RAUVOLET vetro-line, you can take advantage of all of these benefits for your storage solutions, combining functionality, surface feel and look for a highquality unit. With its 50 mm wide slats made of singlepane safety glass, RAUVOLET vetro-line achieves a harmonious, two-dimensional front.

## **Product advantages**

- Colour-coordinated glass handle
  ensures a harmonious overall effect
- Sleek design thanks to reduced width of the guide rail
- Flush glass tambour doors for an appealing interior design
- Slats made of real glass ensure a high-quality appearance along with high load-bearing stability
- Easy to install thanks to the 'plug & play' cassette solution