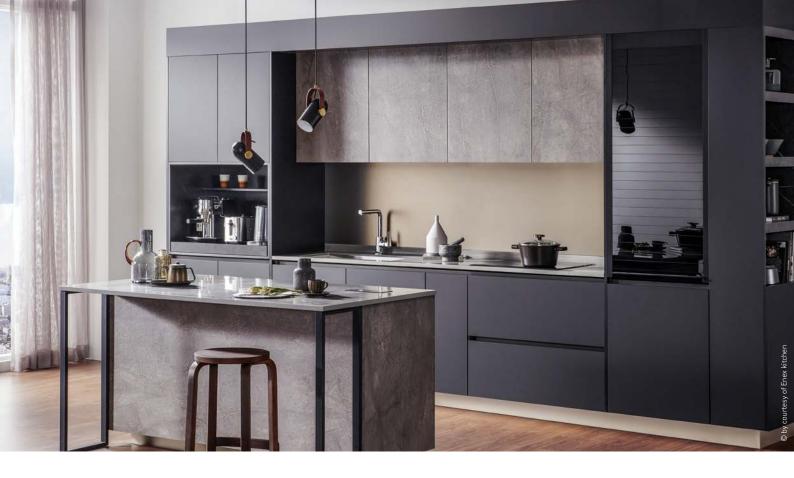

## Fascinating glass reflexes combined with sleek design. RAUVOLET vetro-line brings a touch of tradition to storage with the use of real glass.

A strong mix for modern interior design, whether it is used in kitchens, living rooms or even shop fittings.

# Real glass in tambour doors

Glass is a standard component of interior design. Thanks to its unique interaction with light, its pleasant, cool surface feel and its ability to add transparency to features, glass can be used to create some one-of-a-kind design solutions.

With RAUVOLET vetro-line, you can take advantage of all of these benefits for your storage solutions, combining functionality, surface feel and look for a highquality unit. With its 50 mm wide slats made of singlepane safety glass, RAUVOLET vetro-line achieves a harmonious, two-dimensional front.