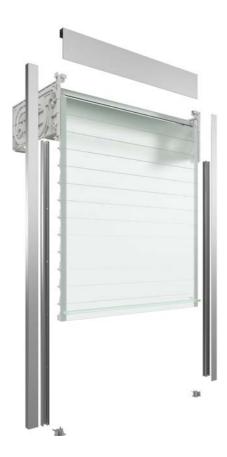

# Real glass in tambour doors

Glass is a standard component of interior design. Thanks to its unique interaction with light, its pleasant, cool surface feel and its ability to add transparency to features, glass can be used to create some one-of-a-kind design solutions.

With RAUVOLET vetro-line, you can take advantage of all of these benefits for your storage solutions, combining functionality, surface feel and look for a highquality unit. With its 50 mm wide slats made of singlepane safety glass, RAUVOLET vetro-line achieves a harmonious, two-dimensional front.

## **Product advantages**

- Colour-coordinated glass handle
  ensures a harmonious overall effect
- Sleek design thanks to reduced width of the guide rail
- Flush glass tambour doors for an appealing interior design
- Slats made of real glass ensure a high-quality appearance along with high load-bearing stability
- Easy to install thanks to the 'plug & play' cassette solution