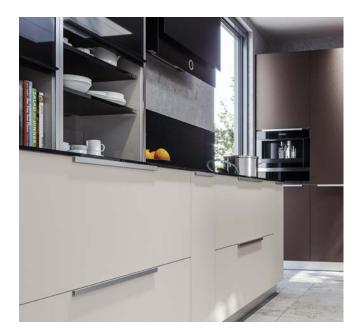

With RAUVOLET vetro-line, you can take advantage of all of these benefits for your storage solutions, combining functionality, surface feel and look for a highquality unit. With its 50 mm wide slats made of singlepane safety glass, RAUVOLET vetro-line achieves a harmonious, two-dimensional front.

## **Product advantages**

- Colour-coordinated glass handle
  ensures a harmonious overall effect
- Sleek design thanks to reduced width of the guide rail
- Flush glass tambour doors for an appealing interior design
- Slats made of real glass ensure a high-quality appearance along with high load-bearing stability
- Easy to install thanks to the 'plug & play' cassette solution