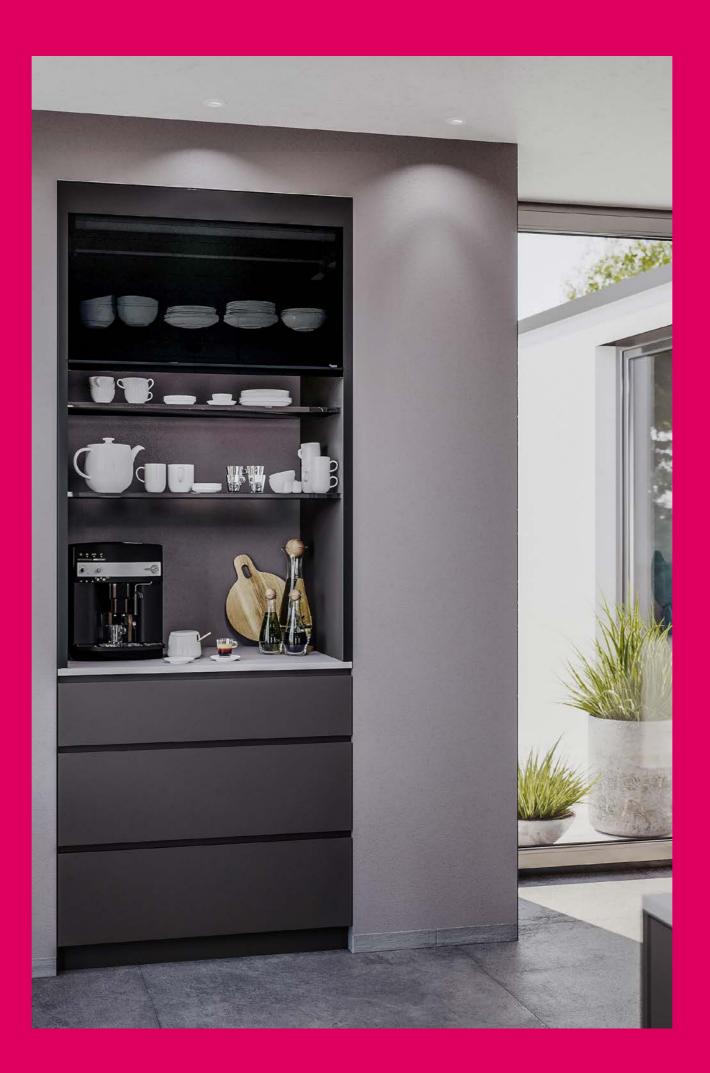

## Tambour doors made with real glass

Storage made stylish – RAUVOLET vetro-line **interior.rehau.uk/tambourdoors** 

## Fascinating glass reflexes combined with sleek design. RAUVOLET vetro-line brings a touch of tradition to storage with the use of real glass.

A strong mix for modern interior design, whether it is used in kitchens, living rooms or even shop fittings.

# Real glass in tambour doors

Glass is a standard component of interior design. Thanks to its unique interaction with light, its pleasant, cool surface feel and its ability to add transparency to features, glass can be used to create some one-of-a-kind design solutions.

With RAUVOLET vetro-line, you can take advantage of all of these benefits for your storage solutions, combining functionality, surface feel and look for a highquality unit. With its 50 mm wide slats made of singlepane safety glass, RAUVOLET vetro-line achieves a harmonious, two-dimensional front.