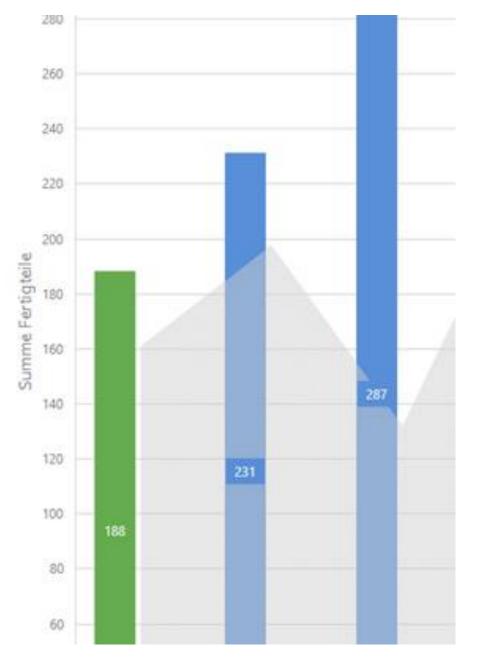

#### **PRODUCTION DATA**

- >500 data items per part
- Client-based network
- Consistent optimisation
- High data quality
- Max. availability
- Own experts

#### DMAIC PRODUCTION CONTROL SYSTEM

- Centralised data logging
- Live data
- KPIs
- Quality data
- Delivery reliability of data
- Transparent & networked