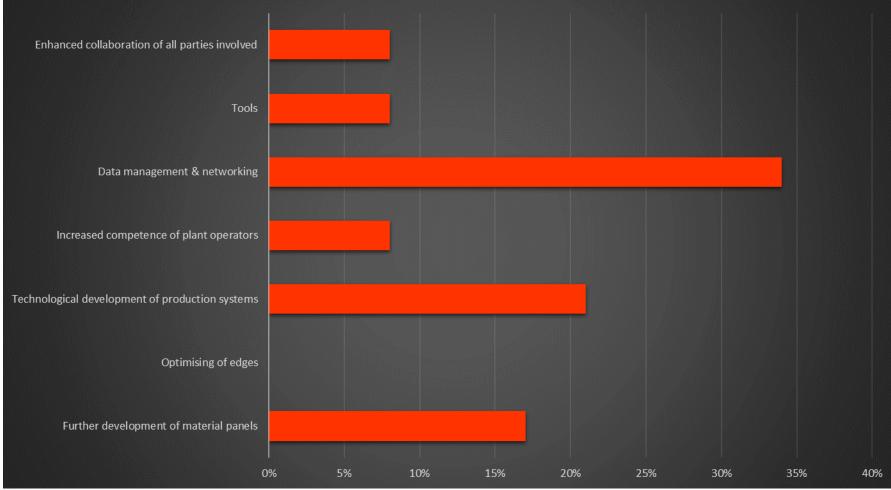

#### SURVEY RESULTS

Response from 12 participants at the Edge Symposium on 14 March 2024