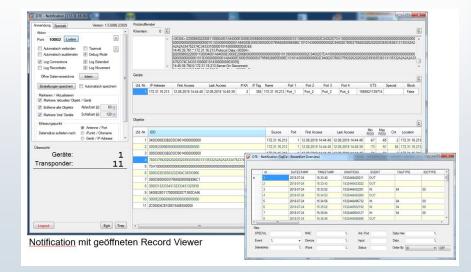

#### **RFID Middleware**

• Schematic diagram

Notification Instance

### Software