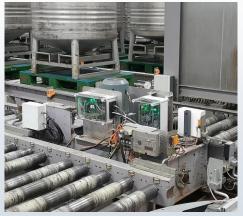

#### **Example Specific Solutions**

- UHF and HF combination device
- 1 protocol
- Profibus Interface
- PLC Integration
- Self-sufficient command sequences