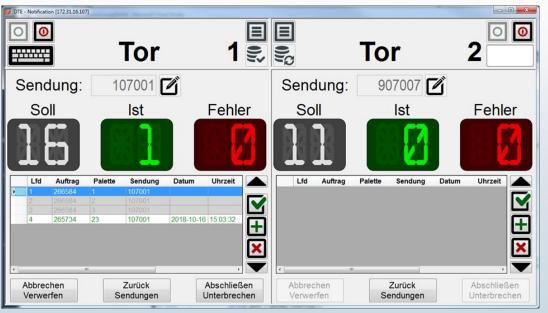

### Software

#### **ERP Connection**

- Based on the herpa tech notification software, an interface to the customer's ERP system was implemented
- Parallel automatic loading of shipments at multiple gates
- Visualize errors
- Approval of corrections
- Internal stock transfers