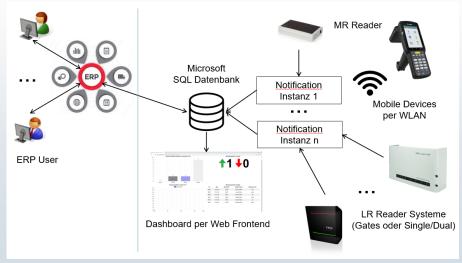

#### **RFID Middleware**

• Schematic diagram

Notification Instance

### Software

#### **ERP Connection**

- Based on the herpa tech notification software, an interface to the customer's ERP system was implemented
- Parallel automatic loading of shipments at multiple gates
- Visualize errors
- Approval of corrections
- Internal stock transfers