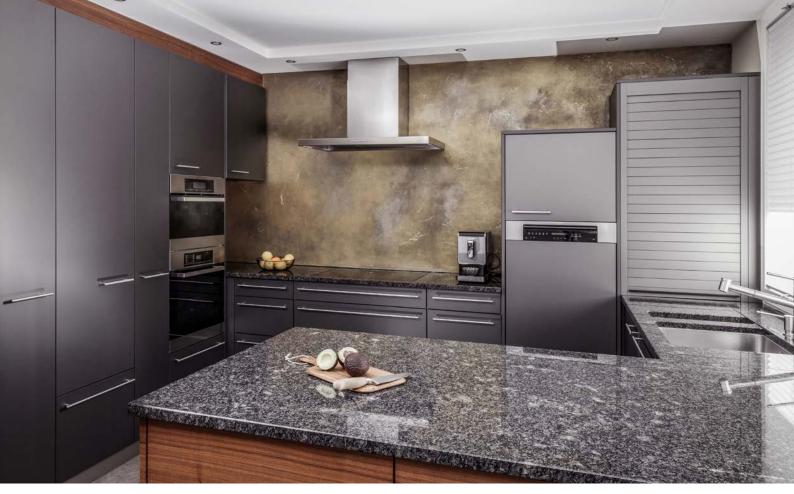

More than 1,000 materials can be found in the in-house showroom. When the RAUVISIO crystal surface material is essentially chosen for a private kitchen, there must be something special behind it.

"As a perfectionist, it was above all the appearance and the incredible coordinated design across all front elements that convinced me to use it in my kitchen.

However, the final decision was made by my wife, who likes to adjust my designer glasses and question whether my choice also passes the practical test." The kitchen made of lightly glimmering glass laminate combined with wood and granite is now the jewel in Schwander's home.

# **REHAU products**

RAUVISIO crystal Titanio surface, RAUVOLET tambour door, RAUKANTEX edgeband in perfectly coordinated material and design

Please observe the relevant technical product information, which can be obtained online at www.rehau.com/ti.