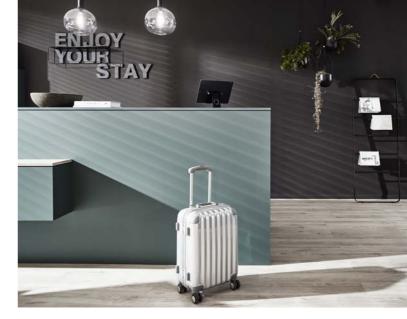

## **RAUVISIO** noir

Monotonic matt surfaces blending elegance and craftsmanship with the modern contours of cosmopolitan life.

The silky matt finish makes surfaces come alive and creates the perfect balance of design and function. RAUVISIO noir with its robust HPL surface is a versatile material with a noble matt finish and velvety soft surface, which is excellently suited for the mechanically highly stressed horizontal use. This makes it the ideal companion for all conceivable areas of application and projects.

#### **Benefits at a glance**

Velvety soft haptic & noble matt optic

High scratch & micro-scratch resistance

High water & heat resistance

Easy to clean &

anti-bacterial

Anti-fingerprint

Can be processed with woodworking tools