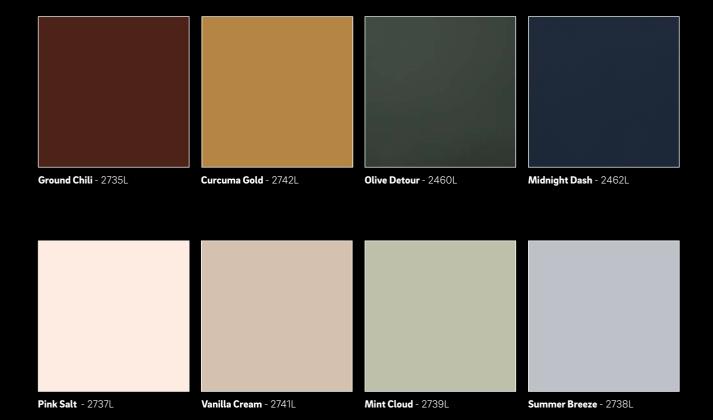

### **Decor collection**

#### Pressed MDF or chipboard

2,800 x 1,300 x 19 mm

**Compact board** (available as Casa Blanca, Smoke Stack, After Dark und Midnight Dash) 4,100 x 1,300 x 12 mm The core is dyed through in matching colors.