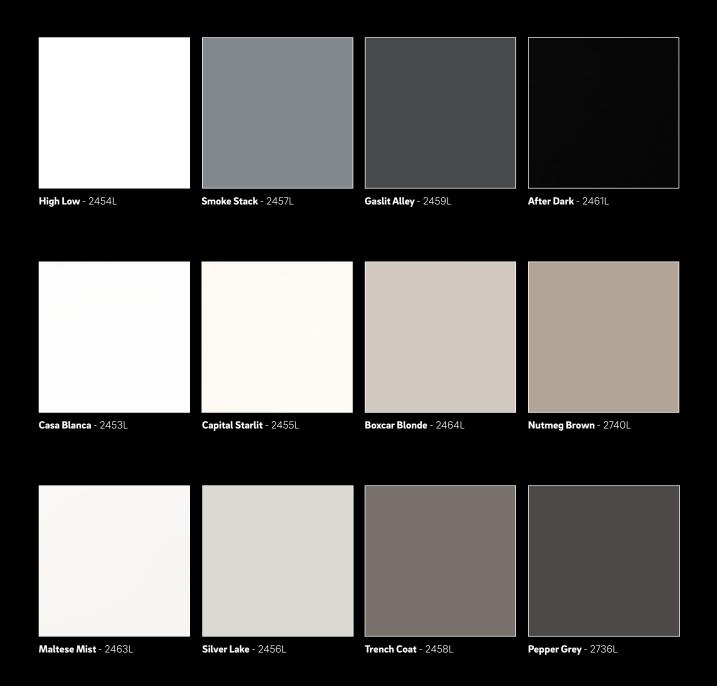

### **Decor collection**

#### Pressed MDF or chipboard

2,800 x 1,300 x 19 mm

**Compact board** (available as Casa Blanca, Smoke Stack, After Dark und Midnight Dash) 4,100 x 1,300 x 12 mm The core is dyed through in matching colors.