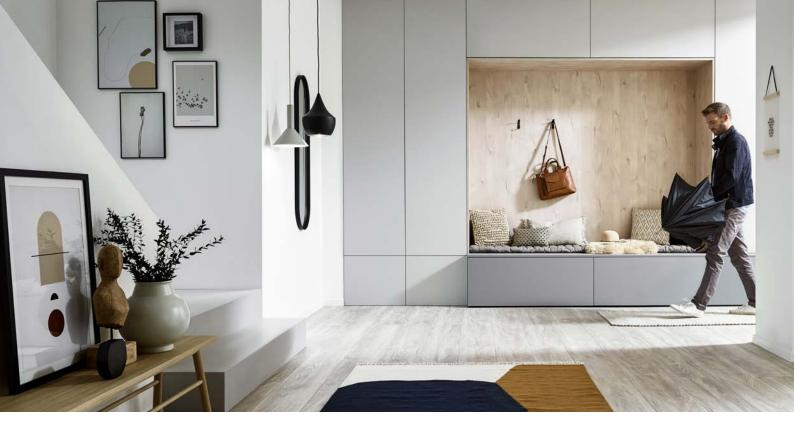

## **RAUVISIO** noir

Monotonic matt surfaces blending elegance and craftsmanship with the modern contours of cosmopolitan life.

The silky matt finish makes surfaces come alive and creates the perfect balance of design and function. RAUVISIO noir with its robust HPL surface is a versatile material with a noble matt finish and velvety soft surface, which is excellently suited for the mechanically highly stressed horizontal use. This makes it the ideal companion for all conceivable areas of application and projects.

#### **Benefits at a glance**

Velvety soft haptic & noble matt optic

High scratch & micro-scratch resistance

High water & heat resistance

Easy to clean &

anti-bacterial

Anti-fingerprint

Can be processed with woodworking tools