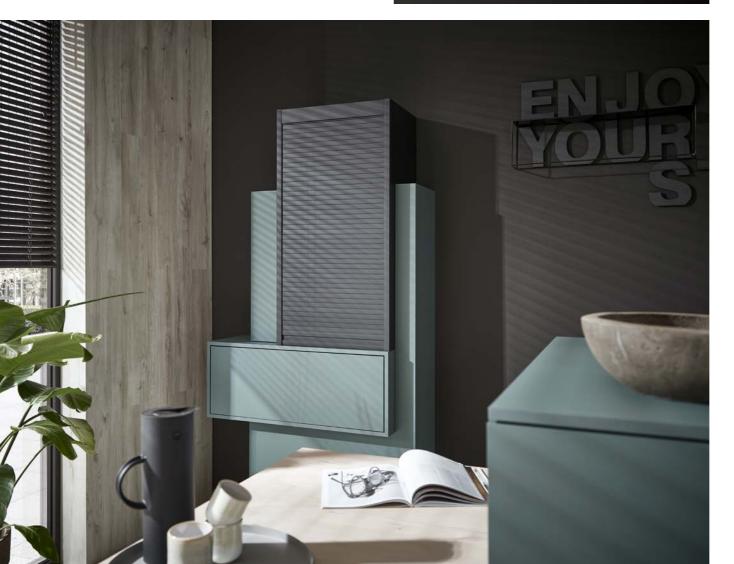

# Interior in design match

RAUVISIO noir is part of the excellent noble matt collection and therefore offers more possibilities for every project. Combine RAUVISIO noir in the front with the alternative RAUVISIO brilliant noble matt or the RAUVOLET noble matt storage solution. Of course, we also offer the matching RAUKANTEX noble matt edgeband.

With this holistic, award-winning approach, we make the difference – you get not only matching individual products but a well thought-out overall system for unique projects and interiors from a single source. www.rehau.com/noblematt