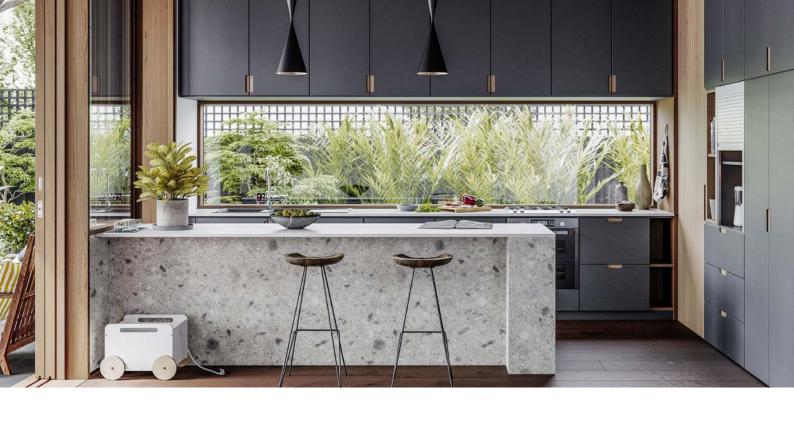

Whether it is in a kitchen, bathroom, living room or indoor applications in offices, restaurants and shops – the RAUVISIO surface ranges provide unimagined scope for your creativity.

This is not only ensured by the high-quality appearance, innovative functionality and extreme durability, but also by the infinite number of design options.

However, the result is always the same: places where people love to spend time.

### **RAUVISIO** cube smoothed concrete

Like concrete, only better

### RAUVISIO cube brings the pure beauty of concrete into the interior.

With RAUVISIO cube, interiors can be designed with a stylish, cool concrete look. The material is similar in feel and appearance to the popular building material – but has clear processing advantages.

Thanks to it's natural air pores, RAUVISIO cube offers a look that picks up on the rough industrial aesthetic. Each panel is individual and unique in its surface structure.

RAUVISIO cube makes it possible to combine materials that appear completely different, yet complement each other in style. The color of the authentic smoothed concrete blends seamlessly with the elegant, noble matt look of RAUVISIO noir.