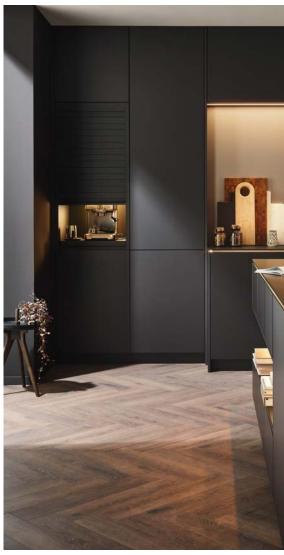

### RAUVISIO noir is an emotional surface that derives its elegance and style from the incomparable world of film noir.

Ever since this unique imagery conquered the world in numerous film classics, this striking style has constantly evolved. But its core characteristic has remained to this day: timeless elegance that is unpretentious and versatile at the same time. RAUVISIO noir picks up on this concept and its silky matt finish gives surfaces an added vibrancy, striking the perfect balance between design and functionality.

With a robust HPL surface, RAUVISIO noir is an incredibly versatile material with a noble matt finish and velvety soft feel, making it the perfect choice for horizontal applications that are subjected to mechanical loads, e.g. kitchen worktops or shop counters, or just for classic use on vertical fronts.

### Ready for everyday life

Real beauty that you can just enjoy without worrying about the challenges of everyday life.

RAUVISIO noir not only looks great, but also impresses with its outstanding durability, even under intensive use.