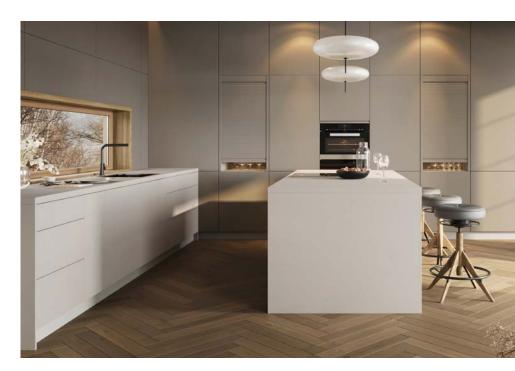

### RAUVISIO cube brings the pure beauty of concrete into the interior.

With RAUVISIO cube, interiors can be designed with a stylish, cool concrete look. The material is similar in feel and appearance to the popular building material – but has clear processing advantages.

Thanks to it's natural air pores, RAUVISIO cube offers a look that picks up on the rough industrial aesthetic. Each panel is individual and unique in its surface structure.

RAUVISIO cube makes it possible to combine materials that appear completely different, yet complement each other in style. The color of the authentic smoothed concrete blends seamlessly with the elegant, noble matt look of RAUVISIO noir.

### Interior in design match

The RAUVISIO cube collection finds its color counterpart in RAUVISIO noir and thus the entire noble matt collection. The result is an almost inexhaustible variety for a pure and minimalist interior.