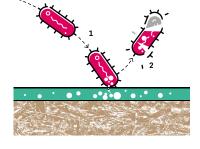

### How health.protect protection works

without antibacterial finish

with antibacterial finish

An antibacterial lacquer continually releases slowly diffusing active substances. They not only prevent the cell division of the bacteria but also destroy them permanently.