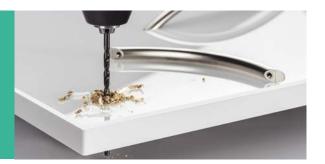

#### Save time: order with drill holes

We can now deliver components with ready-made drill holes. To make your planning even easier, we have also loaded drill templates from leading fittings manufacturers into the configurator.

#### **Easy processing**

RAUVISIO crystal can be processed easily using existing woodworking tools. Cuts, drill holes for handles or fittings, bends or moulded parts true to dimensions can be produced just as quickly and reliably.