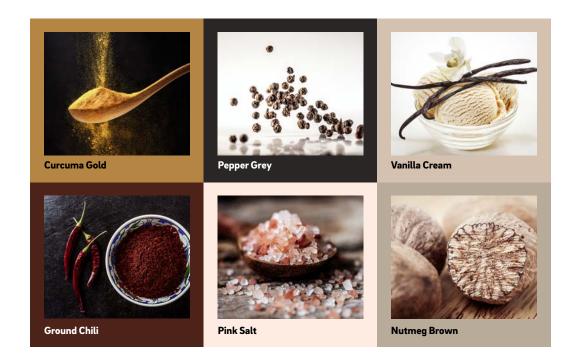

#### A feast for the senses: colors inspired by the world of spices

Anyone who has ever visited a spice market in Jaipur or a souk in Marrakech will never forget the colors and scents there. REHAU brings this sensory explosion to the interior with Passion for color 2023. With colors that – inspired by the world of spices – turn the home into a feast for the senses.

# Curcuma Gold

#### warm - earthy - soft

Marco Polo brought golden-yellow powder to Europe, where it has been refining dishes with its earthy, slightly spicy flavour ever since. The color Curcuma Gold has the same effect. It makes an big impact but is not too overpowering. It brightens the room up and makes everyday life feel more balanced and harmonious.

# **Pepper Grey**

#### classy – elegant – universal

The pepper plant brought wealth to India's Malabar Coast, introduced its special spiciness into its cuisine and combines both aspects in the interior: just like Pepper Grey, it is classy, elegant, timelessly universal and yet always harmonious.

# Vanilla Cream

#### light - soft - sunny

The 'queen of spices' was appreciated in her native Mexico long before the arrival of Europeans. Its floral aroma enriches sweet foods and is the ideal alternative to cool white in the interior design. The light, sunny color shade of Vanilla Cream generates warmth and gentle harmony.

# **Ground Chili**

#### powerful - present - passionate

This hot paprika variant not only leaves an impression on the palate, but also sets highlights in the interior. The passionate, dark red Ground Chili is elegant, powerful and present, but remains pleasantly understated – just like a dish with a pinch of chilli powder creates a subtle spiciness.

# **Pink Salt**

#### light - powdery - invigorating

The ancient Romans had a saying: you can live without gold, but not without salt. Common all over the world, it has a slight pink tinge in the Himalayas due to a slightly higher iron content. With Pink Salt, it has found its way into furniture construction. A warm shade that is light and almost powdery and becomes a gentle eye-catcher.

# **Nutmeg Brown**

#### harmonious - down-to-earth - elegant

Nutmeg can help combat depression, and in cuisines, freshly ground nutmeg refines vegetables and stews thanks to its evanescent flavour – and it's just as versatile as a color: it radiates warmth, can be used universally and blends gently and elegantly into many room compositions.