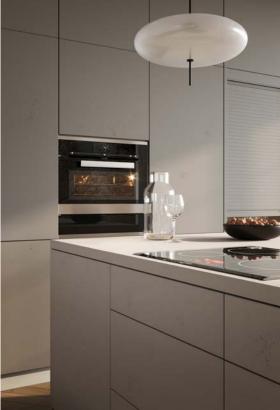

### With excellent colour quality and brilliance, RAUVISIO brilliant is the first choice for high-quality surfaces with lacquered look – even in matt.

RAUVISIO brilliant replaces high-quality lacquered elements in surface design and enables you to create outstanding designs for laminating vertical furniture fronts. This versatile surface offers excellent surface quality and can be cut to size using standard woodworking tools.

#### Super soft: RAUVISIO brilliant noble matt

Elegant and resistant, the latest member of the RAUVISIO brilliant family combines a noble matt look, even at small angles, with a high-quality feel. It coordinates perfectly with the REHAU noble matt collection.