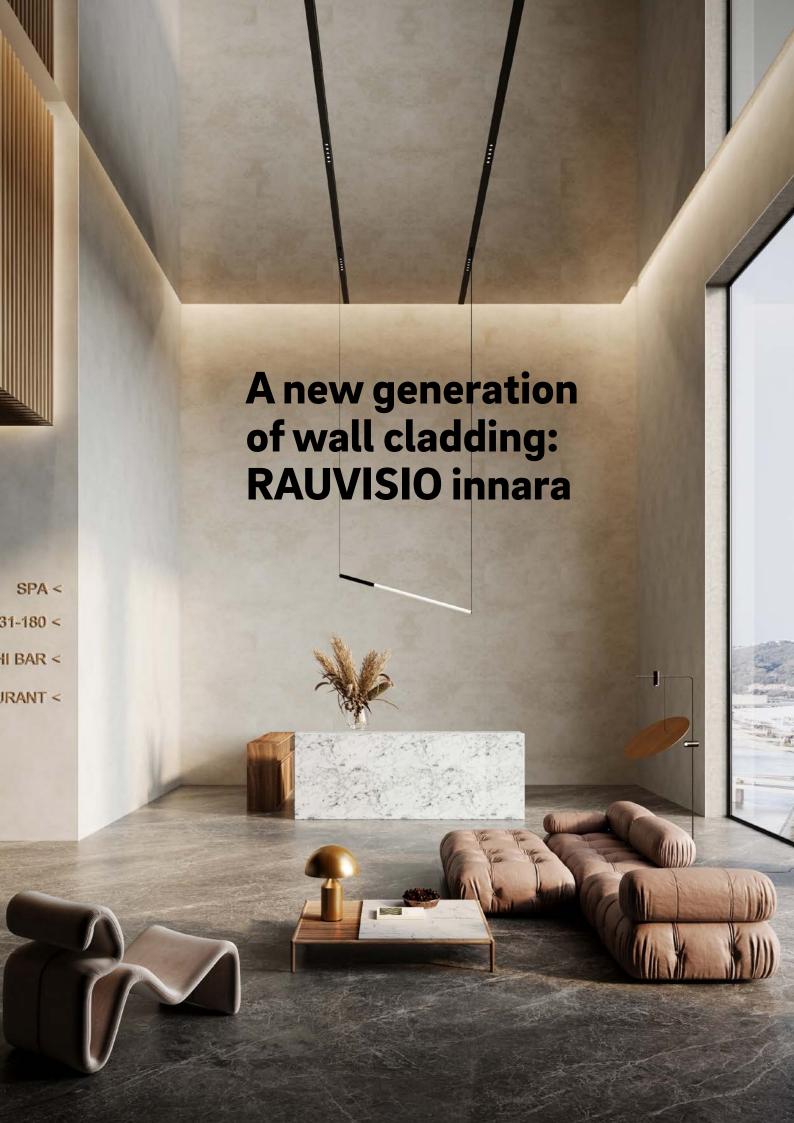

## Innara was the name of a patron deity in the Bronze Age – and our new wall cladding protects walls in more ways than one.

The name RAUVISIO innara is derived from a patron deity and not without reason: as a natural material, it protects the environment and thanks to its extraordinary robustness, it withstands any stresses, while the fire.protect version of the wall cladding provides reliable protection even in the event of a fire.

### **Extremely robust**

The wall cladding is extremely resistant to scratches and chemicals and is easy to clean, making it suitable for use in heavy-duty object applications.

### In harmony with nature

As a purely natural product, RAUVISIO innara is setting new standards in terms of sustainable construction materials.

### Meets high fire safety requirements

Innara fire.protect boasts all the product benefits of the standard version while also meeting the requirements of fire protection classification A2-s1,d0. As a non-combustible material, it prevents smoke emissions and burning droplets, consequently ensuring reliable protection. This makes it suitable for use in the healthcare sector, as well as in public buildings such as schools, nurseries, salesrooms and restaurants.

### Design meets stability

RAUVISIO innara is synonymous with elegant aesthetics, whilst simultaneously protecting walls from extreme strain.
RAUVISIO innara is therefore perfectly suited for the use in hotels, shops, hospitals, offices and any other place where the material is intensively used.