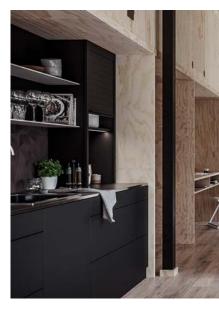

### RAUVISIO noir is an emotional surface that derives its elegance and style from the incomparable world of film noir.

Ever since this unique imagery conquered the world in numerous film classics, this striking style has constantly evolved. But its core characteristic has remained to this day: timeless elegance that is unpretentious and versatile at the same time. RAUVISIO noir picks up on this concept and its silky matt finish gives surfaces an added vibrancy, striking the perfect balance between design and functionality.

With a robust HPL surface, RAUVISIO noir is an incredibly versatile material with a noble matt finish and velvety soft feel, making it the perfect choice for horizontal applications that are subjected to mechanical loads, e.g. kitchen worktops or shop counters, or just for classic use on vertical fronts.

### Ready for everyday life

Real beauty that you can just enjoy without worrying about the challenges of everyday life.

RAUVISIO noir not only looks great, but also impresses with its outstanding durability, even under intensive use.