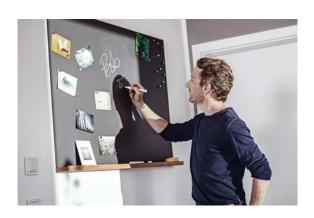

# Remarkable features: can be written on and magnetic

RAUVISIO crystal surfaces not only look good, they also offer clever features, they can be written on and are also available with a magnetic function. In offices, the magnetic glass panels can be used as whiteboards.