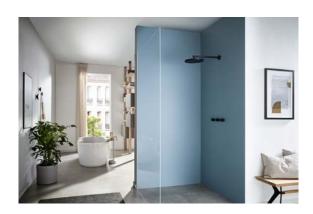

# Who needs real glass when you can have RAUVISIO crystal?

Looks like glass, feels like glass, but is significantly lighter, more resistant and more flexible and can be processed using standard woodworking tools: RAUVISIO crystal glass laminate.

This material is used for front panels, whilst the thin variant is used for rear walls of recesses or wall panels. Whether you are working on a kitchen, bathroom, living room or shop, a wide range of designs available in matt or high gloss, polymer mirrors and optional magnetic surfaces give you incredible design freedom, allowing you to take modern interiors to the next level.

# Our trend collections. Regularly updated to keep up with the latest trends.

Timeless uni decors

Exciting uni decors

Vivid natural decors