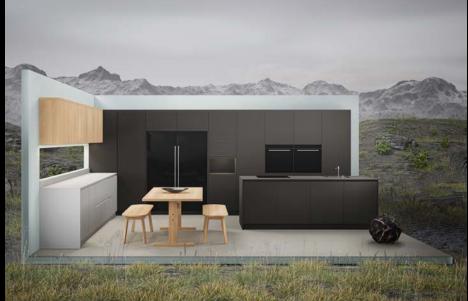

Whether it is in a kitchen, bathroom, living room or indoor applications in offices, restaurants and shops – the RAUVISIO surface ranges provide unimagined scope for your creativity.

This is not only ensured by the high-quality appearance, innovative functionality and extreme durability, but also by the infinite number of design options.

However, the result is always the same: places where people love to spend time.