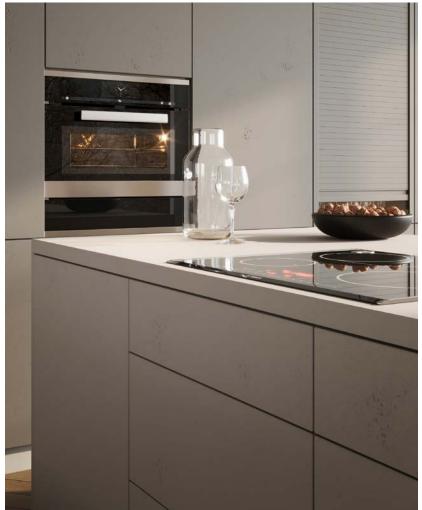

### Realistic 3D look

RAUVISIO cube is inspired by the popular building material of concrete. The smoothed mineral surface contains natural air pores – for a visually and tactilely authentic surface.

With the matching RAUKANTEX pigmento edgeband pigmented in the milling radius, a perfect component is created. A solid concrete slab look is created by applying a 45° bevel.

### Advantages at a glance

- More scratch- and break-resistant than real concrete
- Lighter than real concrete
- Water & heat resistance
- Authentic 3D structure
- Color match to RAUVISIO noir and brilliant noble matt
- Anti-fingerprint
- Can be worked on with standard woodworking tools