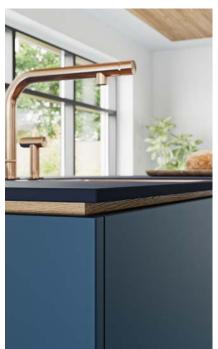

### RAUVISIO noir is an emotional surface that derives its elegance and style from the incomparable world of film noir.

Ever since this unique imagery conquered the world in numerous film classics, this striking style has constantly evolved. But its core characteristic has remained to this day: timeless elegance that is unpretentious and versatile at the same time. RAUVISIO noir picks up on this concept and its silky matt finish gives surfaces an added vibrancy, striking the perfect balance between design and functionality.

With a robust HPL surface, RAUVISIO noir is an incredibly versatile material with a noble matt finish and velvety soft feel, making it the perfect choice for horizontal applications that are subjected to mechanical loads, e.g. kitchen worktops or shop counters, or just for classic use on vertical fronts.