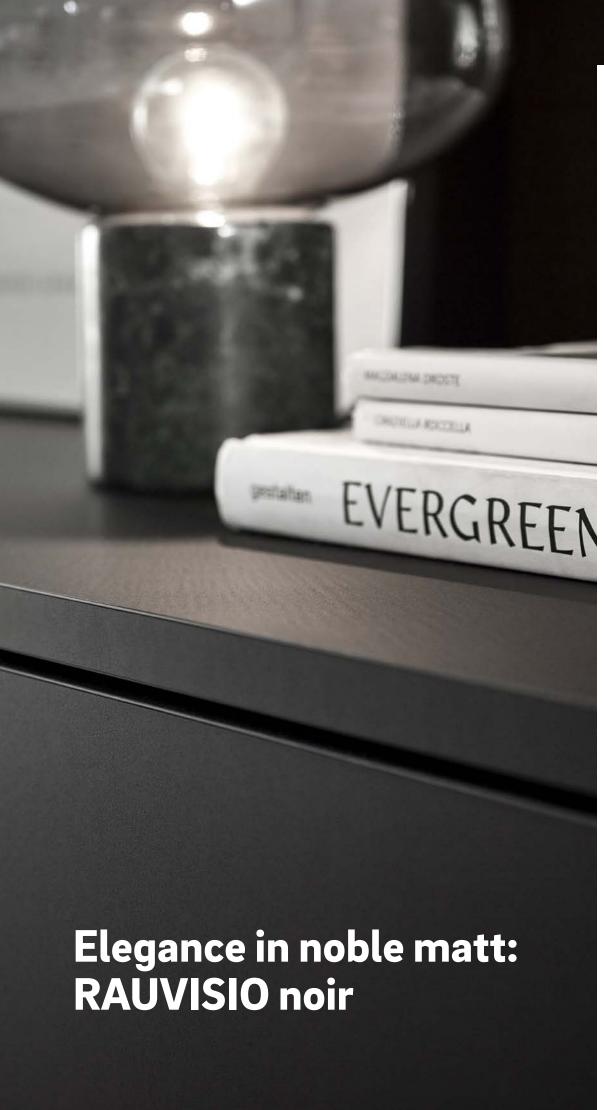

# **RAUVISIO** noir laminate

Elegance in noble matt

### RAUVISIO noir is an emotional surface that derives its elegance and style from the incomparable world of film noir.

Ever since this unique imagery conquered the world in numerous film classics, this striking style has constantly evolved. But its core characteristic has remained to this day: timeless elegance that is unpretentious and versatile at the same time. RAUVISIO noir picks up on this concept and its silky matt finish gives surfaces an added vibrancy, striking the perfect balance between design and functionality.

With a robust HPL surface, RAUVISIO noir is an incredibly versatile material with a noble matt finish and velvety soft feel, making it the perfect choice for horizontal applications that are subjected to mechanical loads, e.g. kitchen worktops or shop counters, or just for classic use on vertical fronts.