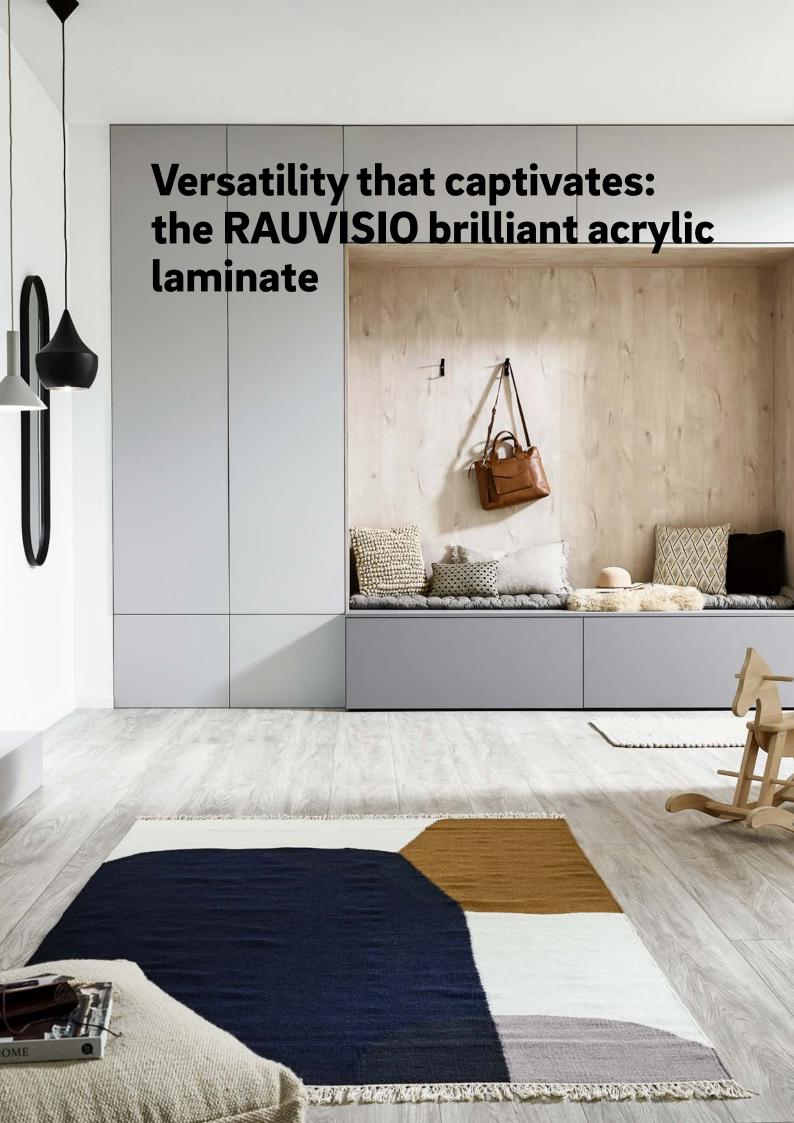

### **RAUVISIO** brilliant acrylic laminate

Versatility that captivates

### With excellent colour quality and brilliance, RAUVISIO brilliant is the first choice for high-quality surfaces with lacquered look – even in matt.

RAUVISIO brilliant replaces high-quality lacquered elements in surface design and enables you to create outstanding designs for laminating vertical furniture fronts. This versatile surface offers excellent surface quality and can be cut to size using standard woodworking tools.

#### Super soft: RAUVISIO brilliant noble matt

Elegant and resistant, the latest member of the RAUVISIO brilliant family combines a noble matt look, even at small angles, with a high-quality feel. It coordinates perfectly with the REHAU noble matt collection.