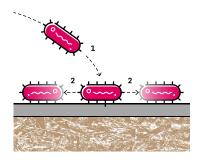

### How health.protect protection works

without antibacterial finish

with antibacterial finish

An antibacterial lacquer continually releases slowly diffusing active substances. They not only prevent the cell division of the bacteria but also destroy them permanently.