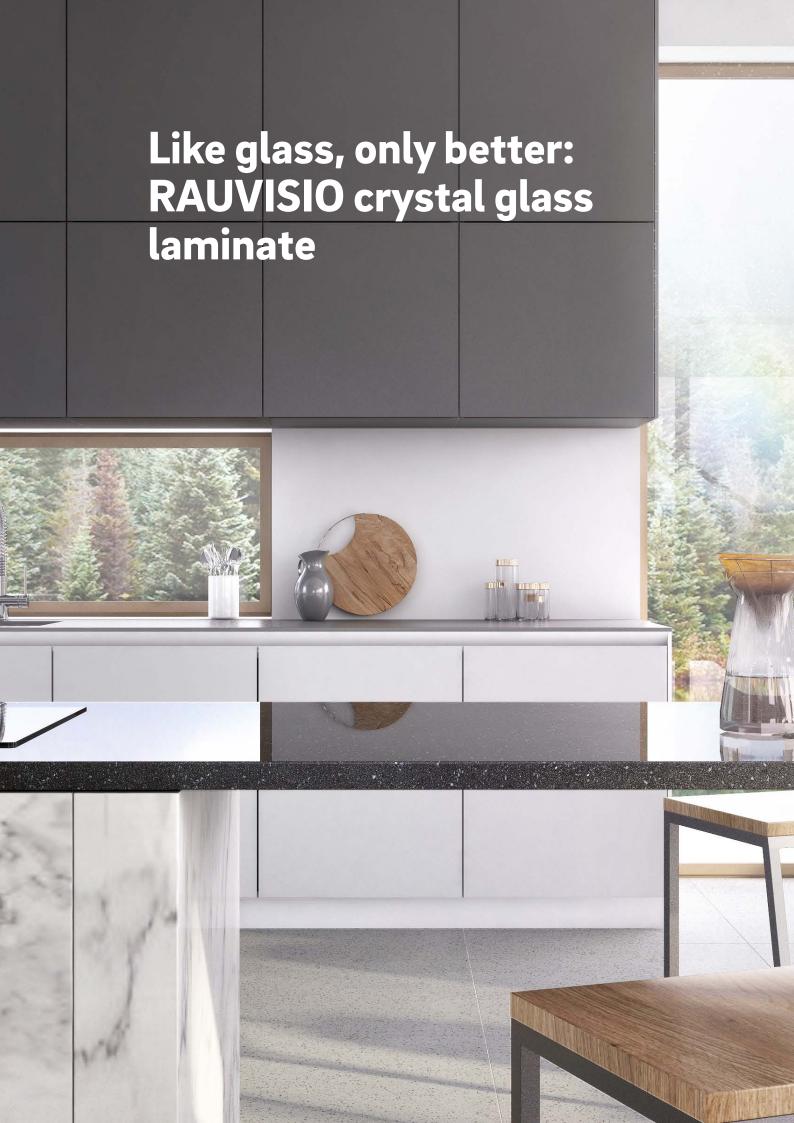

## RAUVISIO crystal glass laminate

Like glass, only better

# Who needs real glass when you can have RAUVISIO crystal?

Looks like glass, feels like glass, but is significantly lighter, more resistant and more flexible and can be processed using standard woodworking tools: RAUVISIO crystal glass laminate.

This material is used for front panels, whilst the thin variant is used for rear walls of recesses or wall panels. Whether you are working on a kitchen, bathroom, living room or shop, a wide range of designs available in matt or high gloss, polymer mirrors and optional magnetic surfaces give you incredible design freedom, allowing you to take modern interiors to the next level.