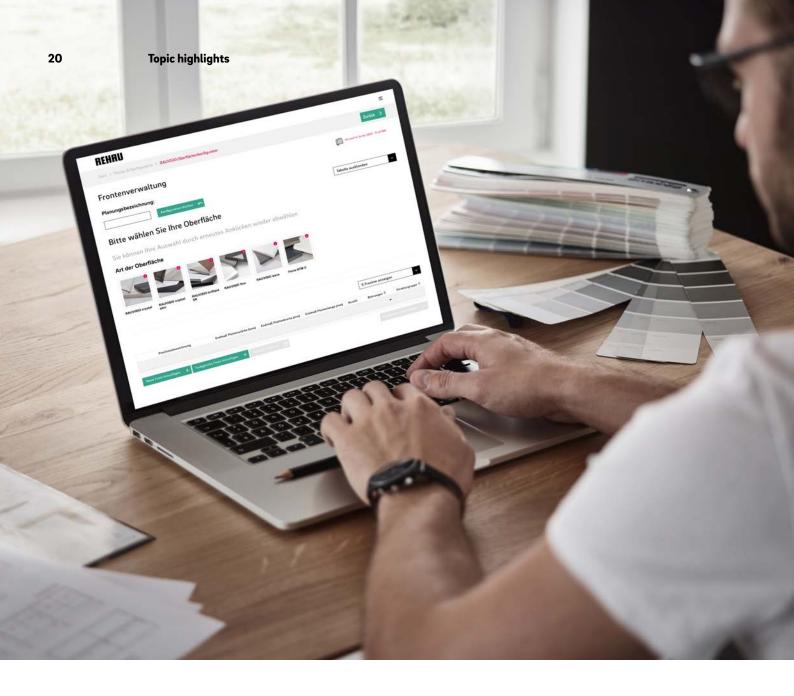

# Made-to-measure fronts from a quantity of 1: the REHAU surface configurator

With the REHAU surface configurator, you can create made-to-measure, laser-edged fronts to suit your individual requirements in just four simple steps – for maximum quality with minimum processing effort. www.rehau.com/boards

- Select material and decorative design
- Enter dimensions
- Select distribution partner
- Specify delivery address

#### Seamlessly beautiful: decorative front designs across units

A unique feature of the REHAU surface configurator is the arrangement of components with directional designs such as wood or marble. This ensures a continuous texture across multiple components.

#### Save time: order with drill holes

We can now deliver components with ready-made drill holes. To make your planning even easier, we have also loaded drill templates from leading fittings manufacturers into the configurator.