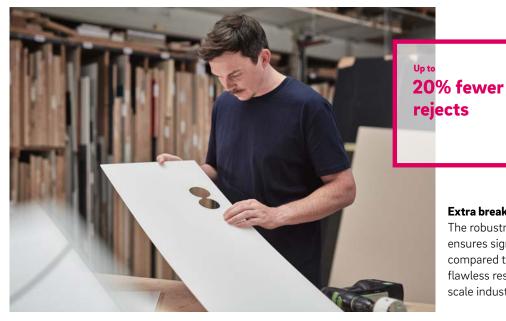

#### Extra break and scratch resistant

The robustness of RAUVISIO crystal ensures significantly fewer rejects compared to real glass. It ensures flawless results, especially in large-scale industrial production.

#### **Easy processing**

RAUVISIO crystal can be processed easily using existing woodworking tools. Cuts, drill holes for handles or fittings, bends or moulded parts true to dimensions can be produced just as quickly and reliably.