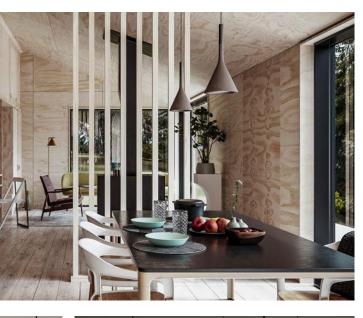

Whether it is in a kitchen, bathroom, living room or indoor applications in offices, restaurants and shops – the RAUVISIO surface ranges provide unimagined scope for your creativity.

This is not only ensured by the high-quality appearance, innovative functionality and extreme durability, but also by the infinite number of design options.

However, the result is always the same: places where people love to spend time.