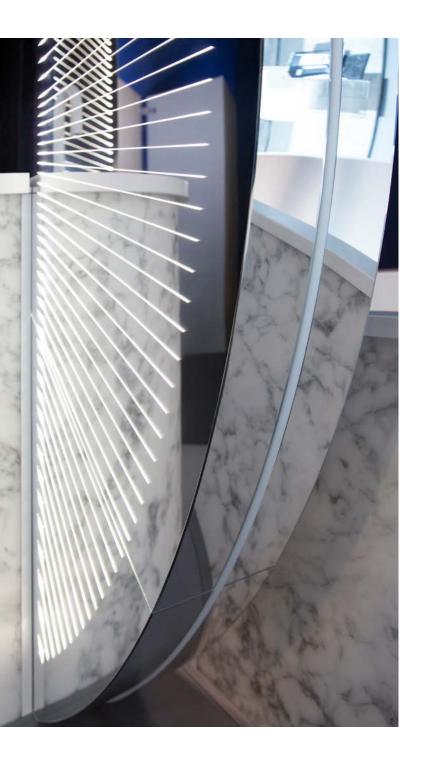

## Designing with mirrors

With our RAUVISIO crystal mirror, the scope for design in your project is limitless. The material does not limit the creation of unique interior concepts. This is because it is lighter and more break-resistant than real mirrors and can be processed using conventional woodworking tools.

RAUVISIO crystal mirror offers a mirror for every application – enabling almost limitless creativity. Milling and inlays then give you even more design freedom.

### **Special lighting effects**

Grooves on the reverse side can be back-lit to create fascinating light effects.

**Mirror** high gloss 1721L