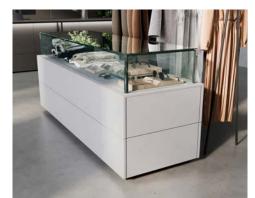

## RAUVISIO crystal glass laminate

Like glass, only better

# Who needs real glass when you can have RAUVISIO crystal?

Looks like glass, feels like glass, but is significantly lighter, more resistant and more flexible and can be processed using standard woodworking tools: RAUVISIO crystal glass laminate.

This material is used for front panels, whilst the thin variant is used for rear walls of recesses or wall panels. Whether you are working on a kitchen, bathroom, living room or shop, a wide range of designs available in matt or high gloss, polymer mirrors and optional magnetic surfaces give you incredible design freedom, allowing you to take modern interiors to the next level.