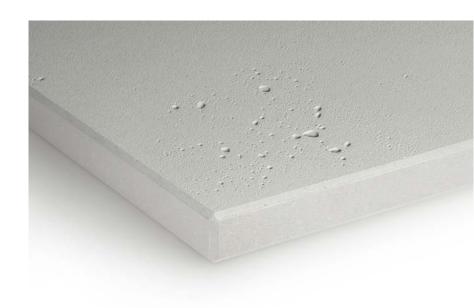

### RAUVISIO cube brings the pure beauty of concrete into the interior.

With RAUVISIO cube, interiors can be designed with a stylish, cool concrete look. The material is similar in feel and appearance to the popular building material – but has clear processing advantages.

Thanks to it's natural air pores, RAUVISIO cube offers a look that picks up on the rough industrial aesthetic. Each panel is individual and unique in its surface structure.

RAUVISIO cube makes it possible to combine materials that appear completely different, yet complement each other in style. The color of the authentic smoothed concrete blends seamlessly with the elegant, noble matt look of RAUVISIO noir.

### Realistic 3D look

RAUVISIO cube is inspired by the popular building material of concrete. The smoothed mineral surface contains natural air pores – for a visually and tactilely authentic surface.

With the matching RAUKANTEX pigmento edgeband pigmented in the milling radius, a perfect component is created. A solid concrete slab look is created by applying a 45° bevel.