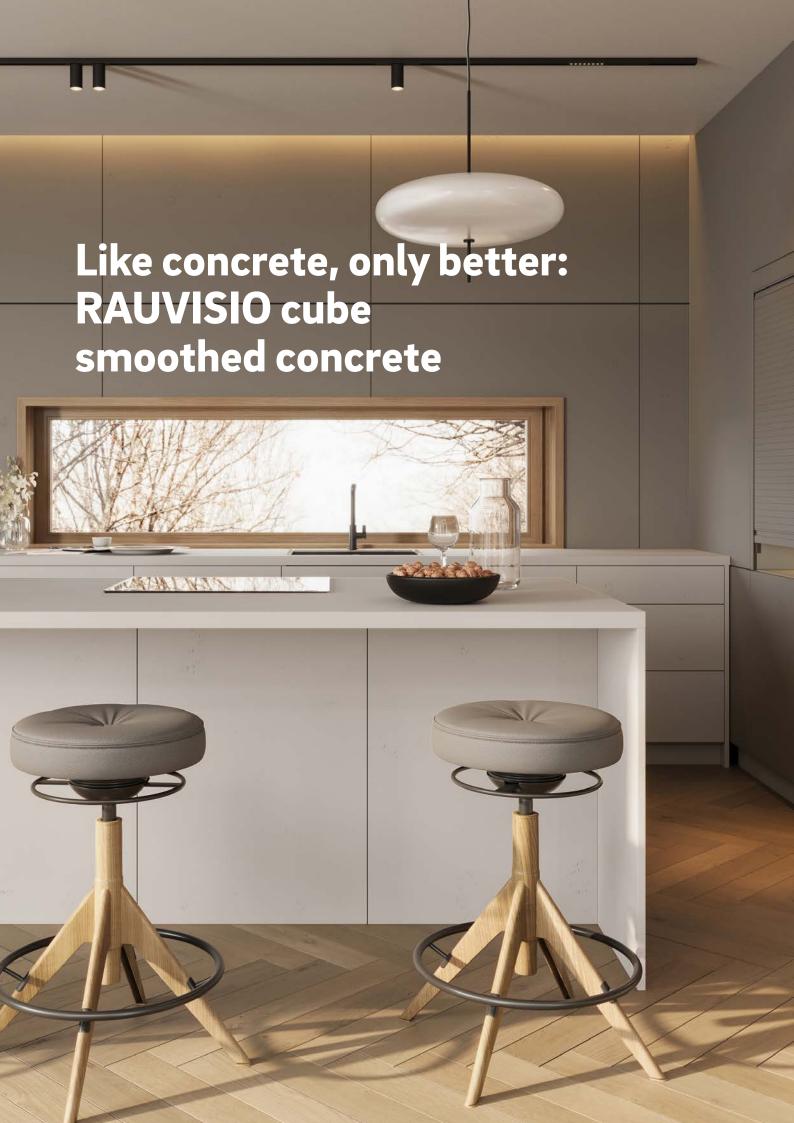

### **RAUVISIO** cube smoothed concrete

Like concrete, only better

### RAUVISIO cube brings the pure beauty of concrete into the interior.

With RAUVISIO cube, interiors can be designed with a stylish, cool concrete look. The material is similar in feel and appearance to the popular building material – but has clear processing advantages.

Thanks to it's natural air pores, RAUVISIO cube offers a look that picks up on the rough industrial aesthetic. Each panel is individual and unique in its surface structure.

RAUVISIO cube makes it possible to combine materials that appear completely different, yet complement each other in style. The color of the authentic smoothed concrete blends seamlessly with the elegant, noble matt look of RAUVISIO noir.