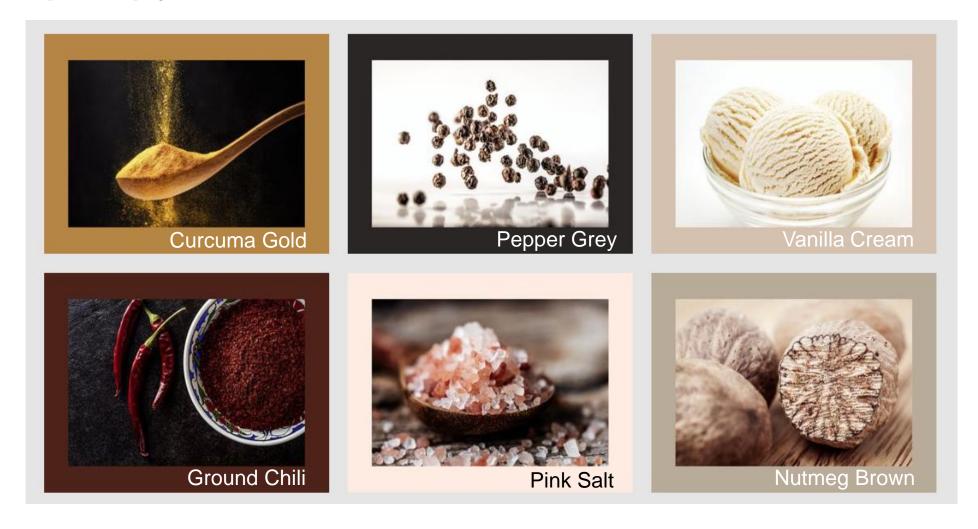

### Spice up your interior!

Collection consisting of 6 colors inspired by the wonderful world of spices - expressive and timeless at the same time. Perfectly combinable with each other or prominent as soloists.