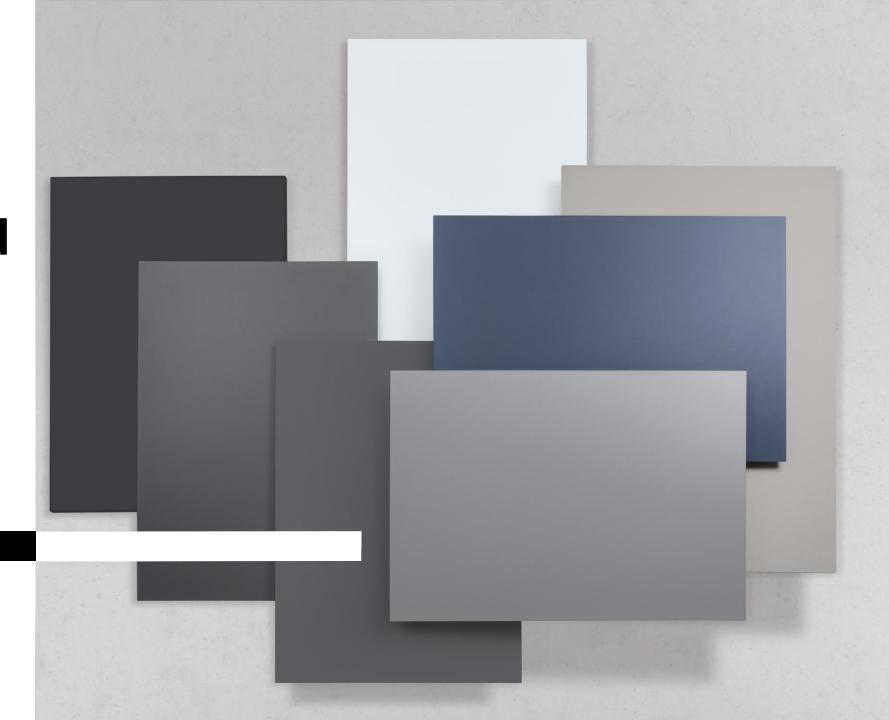

# RAUVISIO crystal Deep Collection

As deep and unfathomable as the ocean. Matt surfaces assume an unimagined depth effect with RAUVISIO crystal Deep.

Immerse yourself in the combination of **smart glass** accentuated with a **subtle metallic lustre**. When exposed to light, the beauty of the deep gloss effect comes into its own, lending the room a unique atmosphere.

It suits every style. RAUVISIO crystal Deep adds highlights to monochromatic designs and is an elegant companion for wood and stone surfaces.

### Perfection

A new dimension of depth.

We are adding a new, exciting component to the popular glass effect of our RAUVISIO crystal surface family: a subtly shimmering metallic look that lends a new dimension of depth effect to matt interiors.

### **Aesthetics**

Nuanced metallic shimmer in combination with elegant colour range.

Displaying a wide range of timeless colours from pale grey to dark anthracite, RAUVISIO crystal Deep produces an air of both sophistication and discreet elegance.