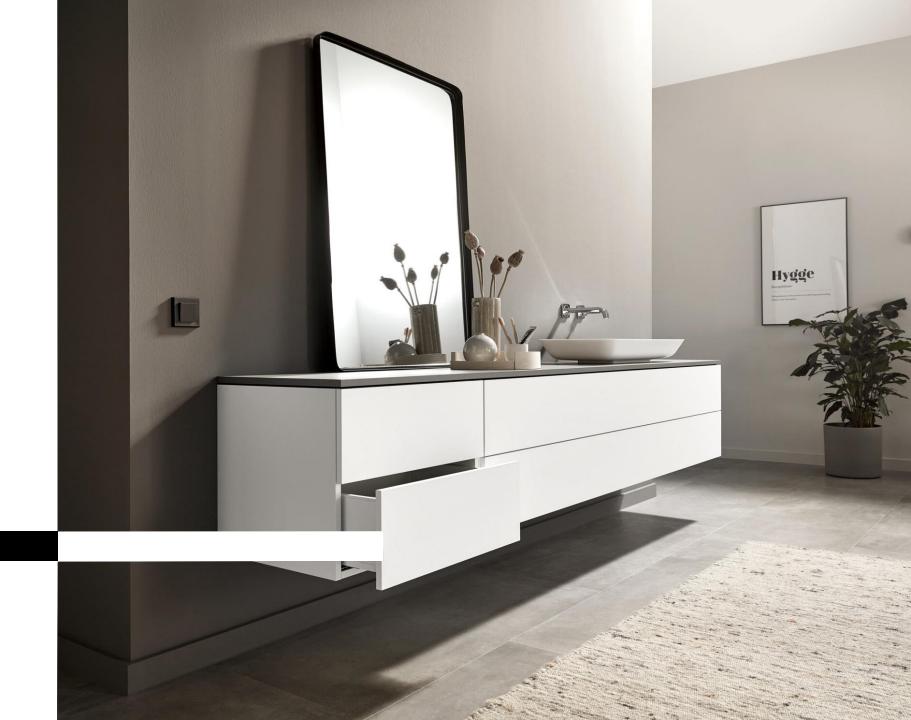

# The RAUVISIO family

# RAUVISIO crystal Deep Collection

As deep and unfathomable as the ocean. Matt surfaces assume an unimagined depth effect with RAUVISIO crystal Deep.

Immerse yourself in the combination of **smart glass** accentuated with a **subtle metallic lustre**. When exposed to light, the beauty of the deep gloss effect comes into its own, lending the room a unique atmosphere.

It suits every style. RAUVISIO crystal Deep adds highlights to monochromatic designs and is an elegant companion for wood and stone surfaces.

### Perfection

A new dimension of depth.

We are adding a new, exciting component to the popular glass effect of our RAUVISIO crystal surface family: a subtly shimmering metallic look that lends a new dimension of depth effect to matt interiors.

### **Aesthetics**

Nuanced metallic shimmer in combination with elegant colour range.

Displaying a wide range of timeless colours from pale grey to dark anthracite, RAUVISIO crystal Deep produces an air of both sophistication and discreet elegance.